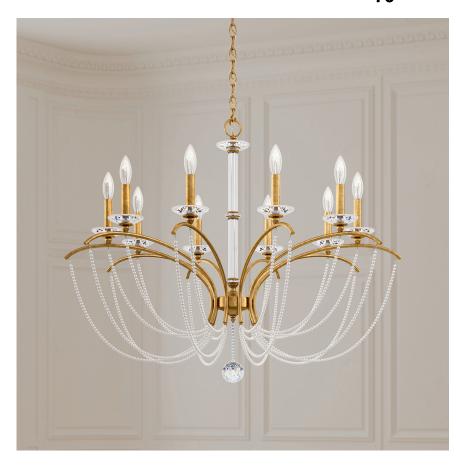

## PRISCILLA BC7110

Like long ropes of pearls worn on a special occasion, Priscillas exquisitely beaded trim work is enchanting and sophisticated. Suspended between the tip of each delicately arched metal arm and the base of the slim Bohemian crystal central column, the strands of pearl or crystal beads sway gently in space, reflecting light and creating animation. With a variety of metal finishes to select from, and trim work available in an array of pearl tones as well as clear cut crystal, Priscilla becomes the perfect complement or counterpoint to the space it illuminates.

## **SPECIFICATIONS**

| Type:         | Chandelier              |
|---------------|-------------------------|
| Width/Length: | 36in / 91cm             |
| ♣ Height:     | 28in / 71cm             |
|               | 40in / 102cm            |
| Hang Weight:  | 16lbs / 7.2kg           |
| Bulb Count:   | 10                      |
| Bulb Info:    | (10) E12, 60 MAX, B10** |
| Voltage:      | 110V                    |