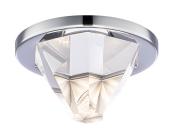

# Arles BR40315

**LINE DRAWING** 

3%"

#### **DESCRIPTION**

Geometrically precise, a Schonbek Radiance crystal shade is filled with resplendent LED illumination, offering an opulent yet timeless look to luxury spaces.

#### **SPECIFICATIONS**

Light Source CRI Dimming Standards LED 90 ELV,Triac ETL/cETL, Title 24

5%"

BR40315

| Model   | Crystal | Finish | Size | ССТ          | Voltage     | Wattage | Weight | LED<br>Lumens | Delivered<br>Lumens |
|---------|---------|--------|------|--------------|-------------|---------|--------|---------------|---------------------|
| BR40315 | R       | - CH   | 4"   | 0000.40000.4 | 120-240 VAC | 12W     | 3.1lbs | 597           | Up To 358           |
|         |         |        |      | 4000K        |             |         |        |               |                     |