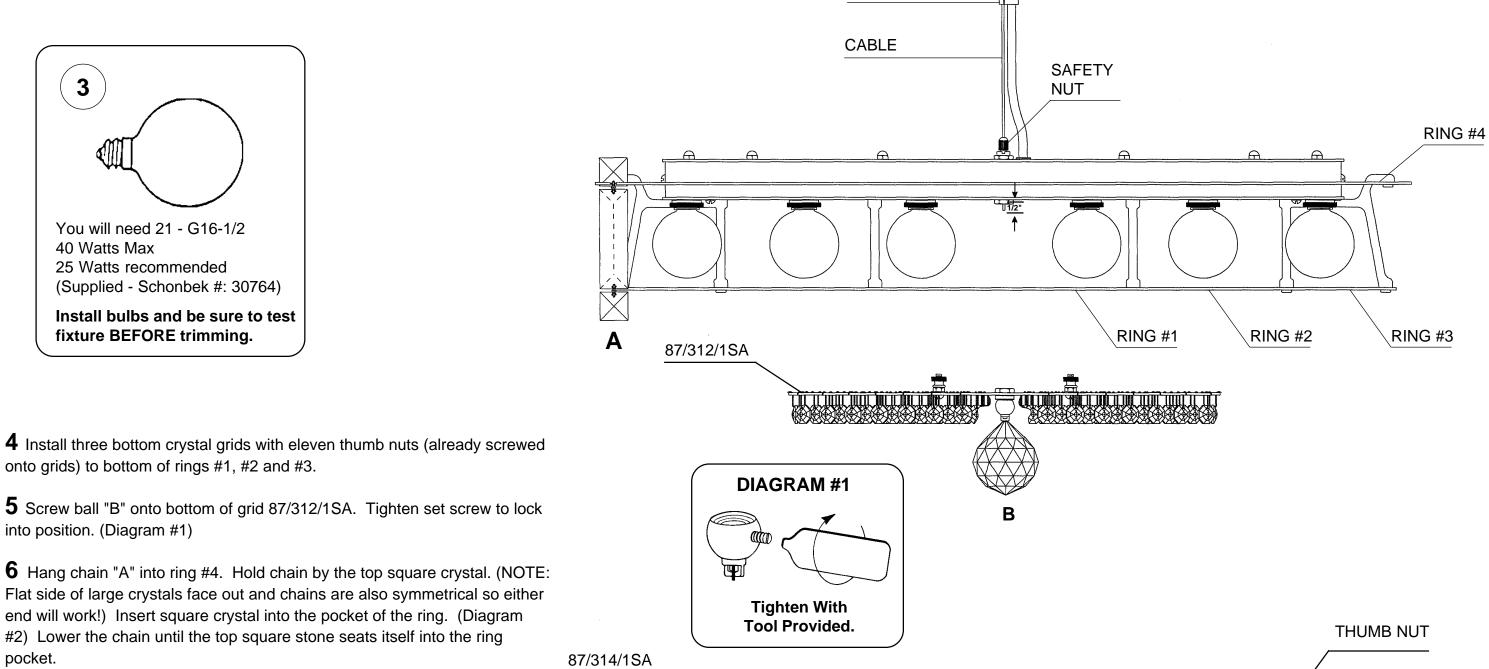

ceiling and secure to running thread with the screw collar. Supplied are 4 cable grips. Adjust along stem wire and clip to support cable as desired. Cut suspension cable with cable cutters leaving about 1/2" protruding from the bottom of the chandelier.













SCHONBEK IS A WORLD LEADER IN CHANDELIER DESIGN. PATENTS INCLUDE: #5,144,541

## PLAZA 6674A TRIM DIAGRAM

21 Lights Diameter: 25" Height: 6-1/2" Hanging Weight: 34 lbs.

## **SCHONBEK**®

See diagram on back page Follow steps in exact order Save this trim diagram for future reference

> IMPORTANT Person who opens carton should record the following information for future service. Four-digit number on outside of carton. See crystal package label. See crystal package label.

## Instructions for crystal trimming **STEPS 3 - 6**



CABLE GRIP