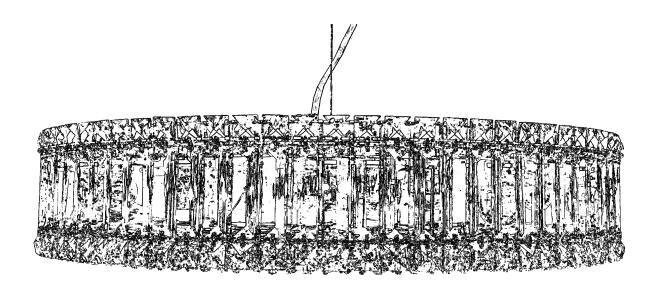

## PLAZA 6674A TRIM DIAGRAM

21 Lights Diameter: 25" Height: 6-1/2" Hanging Weight: 34 lbs.