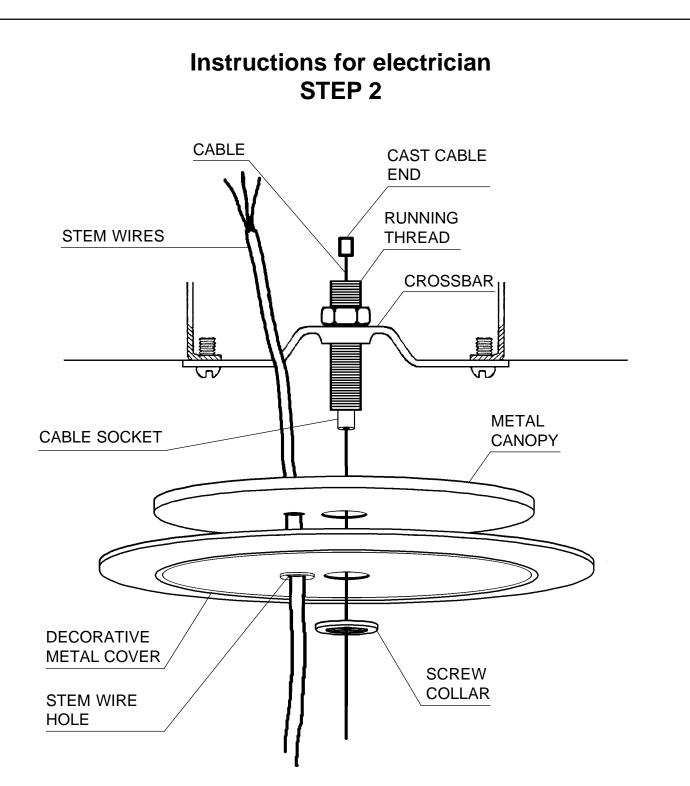

**2** Remove the screw collar, decorative metal cover, metal canopy from the canopy assembly and attach crossbar using hardware (not provided) to outlet box. Feed suspension cable through running thread from the top so that the cast cable end is seated in the inside of the cable socket. Attach crossbar to the ceiling with cable hanging down. Feed suspension cable through the center hole (larger hole) of the metal canopy, decorative metal cover and then screw collar. The metal canopy must be on top of the decorative metal cover. Feed cable into cable glider on chandelier frame and hang to desired height. Loosen the safety nut on the cable glider by turning counter clockwise. Slide cable into glider and allow it to play out of the bottom of the chandelier temporarily. To adjust height loosen the safety nut and depress it until the cable is released to move the frame up and down the cable. Feed stem wire through stem wire hole in decorative metal cover and metal canopy (the smaller hole). When chandelier is at desired height, trim stem wire and connect ground wire (marked with green tracer) and power wires (black or white tracers) in outlet box. Raise metal canopy and decorative metal cover to ceiling and secure to running thread with the screw collar. Supplied are 4 cable grips. Adjust along stem wire and clip to support cable as desired. Cut suspension cable with cable cutters leaving about 1/2" protruding from the bottom of the chandelier.