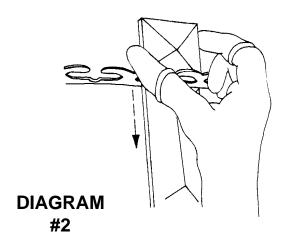

**2** Remove the screw collar, decorative metal cover, metal canopy from the canopy assembly and attach crossbar using hardware (not provided) to outlet box. Feed suspension cable through running thread from the top so that the cast cable end is seated in the inside of the cable socket. Attach crossbar to the ceiling with cable hanging down. Feed suspension cable through the center hole (larger hole) of the metal canopy, decorative metal cover and then screw collar. The metal canopy must be on top of the decorative metal cover. Feed cable into cable glider on chandelier frame and hang to desired height. Loosen the safety nut on the cable glider by turning counter clockwise. Slide cable into glider and allow it to play out of the bottom of the chandelier temporarily. To adjust height loosen the safety nut and depress it until the cable is released to move the frame up and down the cable. Feed stem wire through stem wire hole in decorative metal cover and metal canopy (the smaller hole). When chandelier is at desired height, trim stem wire and connect ground wire (marked with green tracer) and power wires (black or white tracers) in outlet box. Raise metal canopy and decorative metal cover to ceiling and secure to running thread with the screw collar. Supplied are 4 cable grips. Adjust along stem wire and clip to support cable as desired. Cut suspension cable with cable cutters leaving about 1/2" protruding from the bottom of the chandelier.

## Instructions for crystal trimming **STEPS 3 - 6**

CABLE GRIP