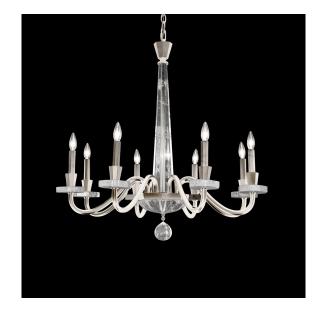

#### **DESCRIPTION**

A luxurious symphony of graceful curves with mesmerizing optic haze crystal tapers takes Amadeus center stage in any setting. This stunning chandelier is a harmony of refined creation and classical elegance.

## **FEATURES**

- Optic Haze<sup>™</sup>, made of natural quartz, has unique variations in luster, hue, patterning and texture inherent to this material. When illuminated, the dimension of the crystal is beautifully accented.
- Can be mounted on a sloped ceiling.