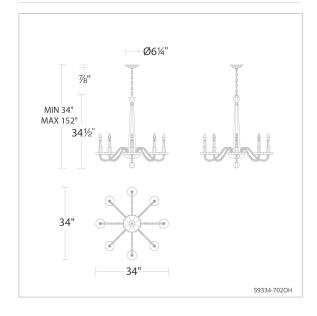

# LINE DRAWING

## **SPECIFICATIONS**

Light Source Standards Incandescent UL/cUL

| Model | Finish | Crystal | # of Lights | Voltage | Height | Width |
|-------|--------|---------|-------------|---------|--------|-------|
| S9334 | - 22   | ОН      | 8 Lights    | 120 VAC | 34.5"  | 34"   |
|       | - 48   |         |             |         |        |       |
|       | - 51   |         |             |         |        |       |
|       | - 76   |         |             |         |        |       |
|       | - 23   |         |             |         |        |       |
|       | - 26   |         |             |         |        |       |