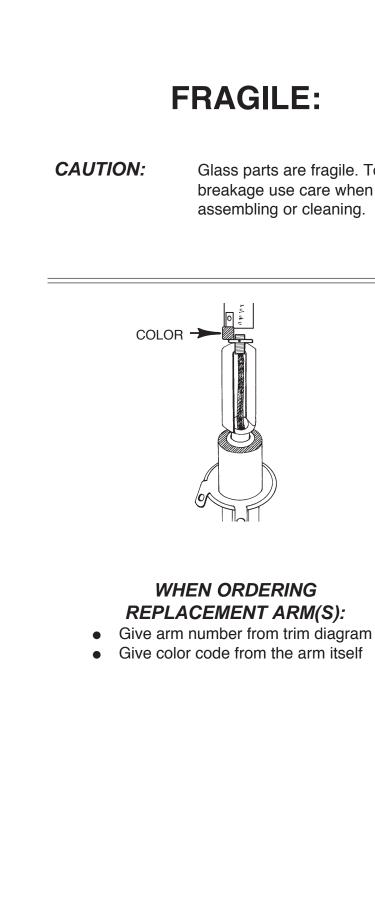

ing information for future service. ur-digit number on outside of carton. crystal package label. crystal package label.

Glass parts are fragile. To avoid breakage use care when assembling or cleaning.