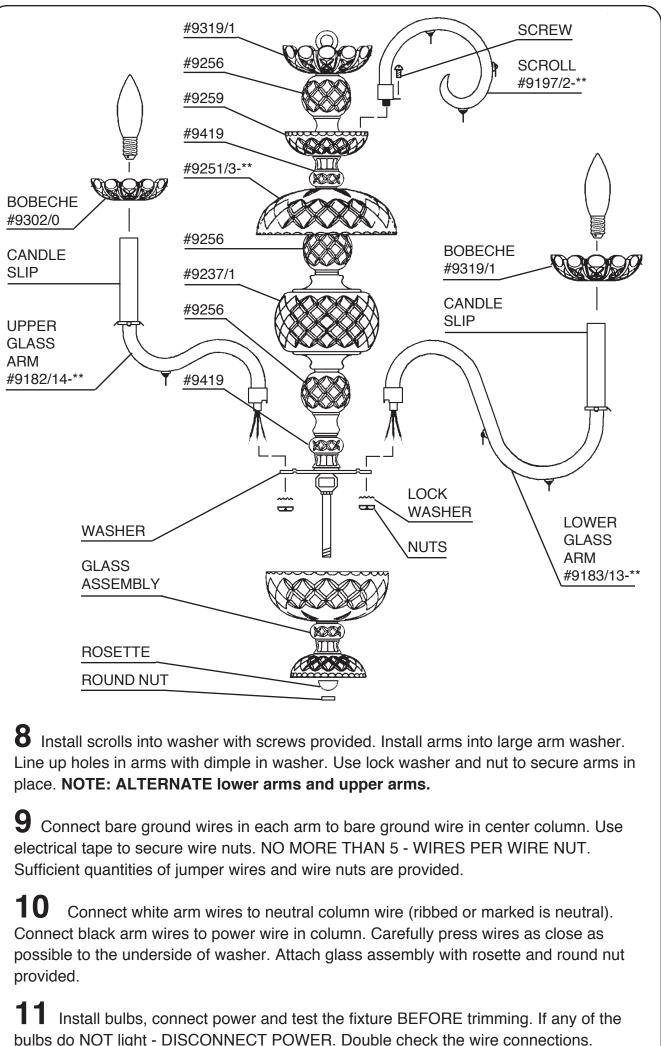

Electric Code and the appropriate local electrical codes. HANGING WEIGHT: 44 pounds.

> BULBS: for best appearance. 60 - Watts Maximum WARNING:

UL/CSA certification.

|      | lease rec | ll<br>ord the follow | N |
|------|-----------|----------------------|---|
| CODE | #         | Fo                   | u |
| PACK | ER #      | Se                   | e |
| ORDE | R #       | Se                   | e |
|      |           |                      |   |