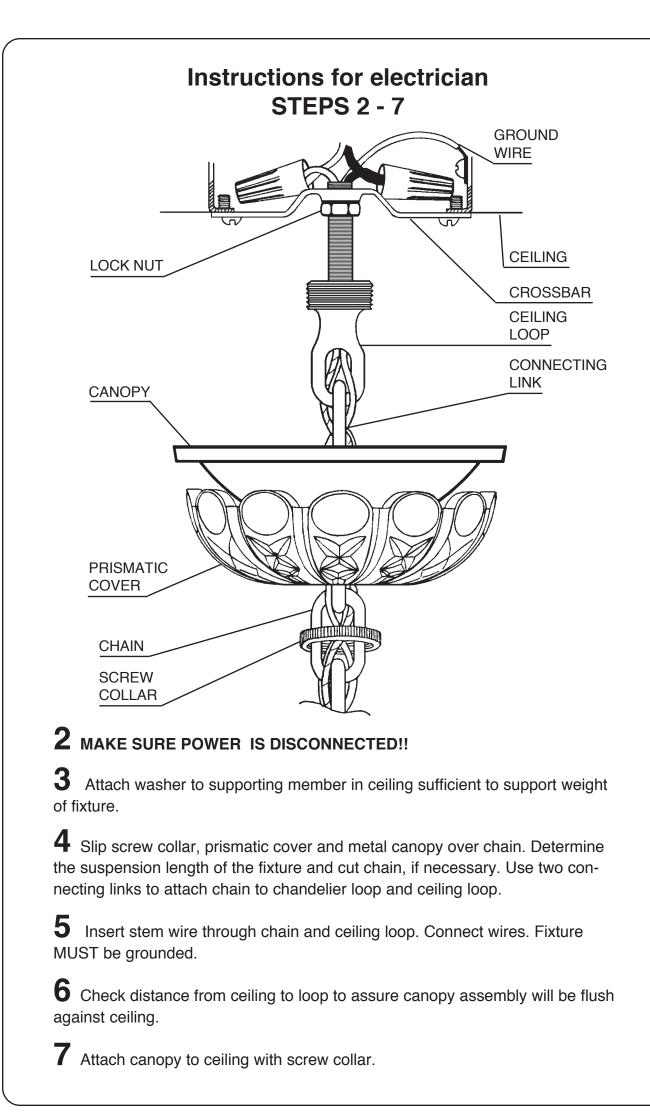

Electric Code and the appropriate local electrical codes. HANGING WEIGHT: 44 pounds.

> BULBS: for best appearance. 60 - Watts Maximum WARNING:

UL/CSA certification.

|      | lease rec | ll<br>ord the follow | N |
|------|-----------|----------------------|---|
| CODE | #         | Fo                   | u |
| PACK | ER #      | Se                   | e |
| ORDE | R #       | Se                   | e |
|      |           |                      |   |