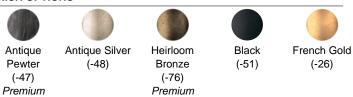

## **FINISH OPTIONS**

# REPLACEMENT PARTS

RPL-GLA-2428 - Replacement Optic Haze Crystal

| Model | Finish | Crystal | Size | ССТ   | Weight | Voltage     | Wattage | LED<br>Lumens | Delivered<br>Lumens |
|-------|--------|---------|------|-------|--------|-------------|---------|---------------|---------------------|
| S2428 | - 47   | ОН      | 27"  | 3500K | 4.8lbs | 120-277 VAC | 7W      | 545           | Up To 440           |
|       | - 48   |         |      |       |        |             |         |               |                     |
|       | - 76   |         |      |       |        |             |         |               |                     |
|       | - 51   |         |      |       |        |             |         |               |                     |
|       | - 26   |         |      |       |        |             |         |               |                     |