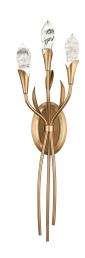

## **DESCRIPTION**

Drawing inspiration from the serenity of naturalistic design, a trio of luminous optic haze crystal buds appears to grow organically into an elegant flower. The soft luster of the finish and concealed LED illumination enhance this work of art, creating an elevated experience. This wall luminaire is a beautiful complement to the pendant lights in the Secret Garden collection.

## **FEATURES**

- Optic Haze<sup>TM</sup>, made of natural quartz, has unique variations in luster, hue, patterning and texture inherent to this material.
   When illuminated, the dimension of the crystal is beautifully accented.
- · Optic accent canopy included.
- Driver concealed within the fixture