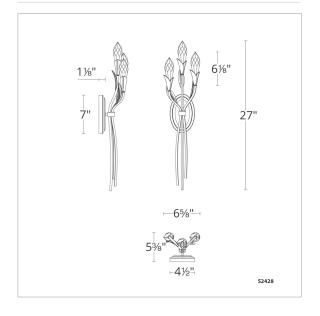

## **LINE DRAWING**

# REPLACEMENT PARTS

RPL-GLA-2428 - Replacement Optic Haze Crystal

| Model | Finish | Crystal | Size | ССТ   | Weight | Voltage     | Wattage | LED<br>Lumens | Delivered<br>Lumens |
|-------|--------|---------|------|-------|--------|-------------|---------|---------------|---------------------|
| S2428 | - 47   | ОН      | 27"  | 3500K | 4.8lbs | 120-277 VAC | 7W      | 545           | Up To 440           |
|       | - 48   |         |      |       |        |             |         |               |                     |
|       | - 76   |         |      |       |        |             |         |               |                     |
|       | - 51   |         |      |       |        |             |         |               |                     |
|       | - 26   |         |      |       |        |             |         |               |                     |