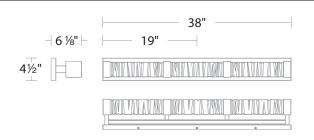

# LINE DRAWING

### **REPLACEMENT PARTS**

- RPL-GLA-11226 - Crystal

| Model    | Size | LED Color<br>Temp | Finish                           | Voltage  | Wattage | Weight | LED<br>Lumens | Delivered<br>Lumens |
|----------|------|-------------------|----------------------------------|----------|---------|--------|---------------|---------------------|
| BWS11238 | 38"  | 3000K/3500K/4000K | <b>BK</b> Black <b>CH</b> Chrome | 120-277V | 42W     | 41 lb  | 2910          | 2124                |