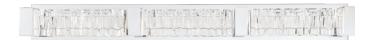

# **DESCRIPTION**

A chiseled, look of refinement featuring fine Schonbek optic crystal in a luxurious bath luminaire showcasing remarkable details and craftsmanship. Offered in chrome and black.

### **REPLACEMENT PARTS**

- RPL-GLA-11226 - Crystal

| Model    | Size | LED Color<br>Temp | Finish                           | Voltage  | Wattage | Weight | LED<br>Lumens | Delivered<br>Lumens |
|----------|------|-------------------|----------------------------------|----------|---------|--------|---------------|---------------------|
| BWS11238 | 38"  | 3000K/3500K/4000K | <b>BK</b> Black <b>CH</b> Chrome | 120-277V | 42W     | 41 lb  | 2910          | 2124                |