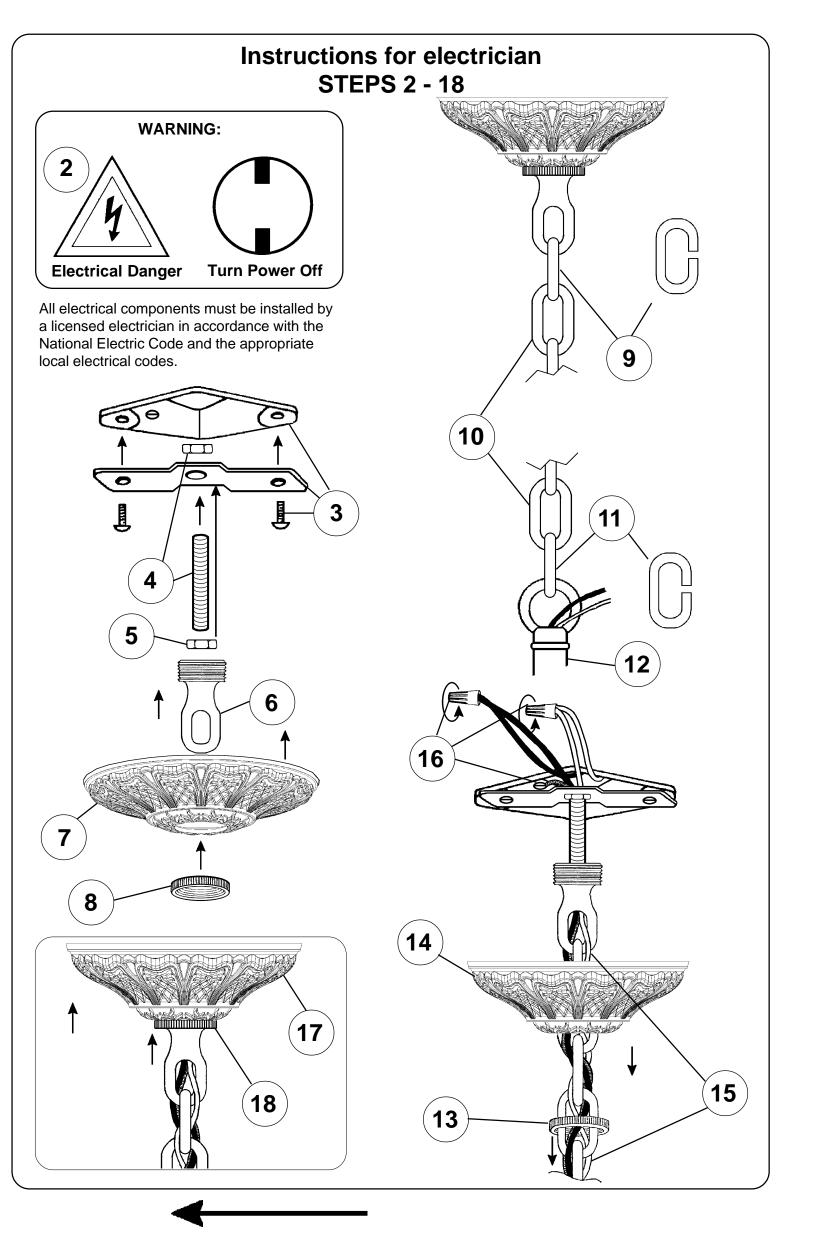

## See diagram on back page Follow steps in exact order Save this trim diagram for future reference

IMPORTANT Person who opens carton should record the following information for future service. # \_\_\_\_\_ Four-digit number on outside of carton. PACKER # \_\_\_\_\_ See crystal package label. \_\_\_\_ See crystal package label.

## Instructions for crystal trimming STEPS 19 - 33