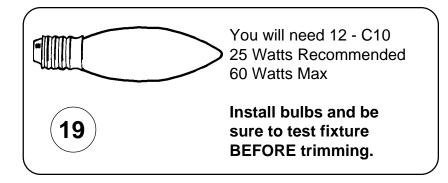

**T** HIS DESIGN IS THE PROPRIETARY TRADEDRESS/TRADEMARKOF SCHONBEK WORLDWIDE LIGHTING INC.

**CHANDELIER 5682-**



## **TRIM DIAGRAM**

(Finish Option) (Trim Option)

8 + 4 Lights Diameter: 32-1/2" Body Length: 33-1/2" Hanging Weight: 31 lbs.

## **SCHONBEK**®

## See diagram on back page Follow steps in exact order Save this trim diagram for future reference

IMPORTANT Person who opens carton should record the following information for future service. # \_\_\_\_\_ Four-digit number on outside of carton. PACKER # \_\_\_\_\_ See crystal package label. \_\_\_\_ See crystal package label.

## Instructions for crystal trimming STEPS 19 - 33