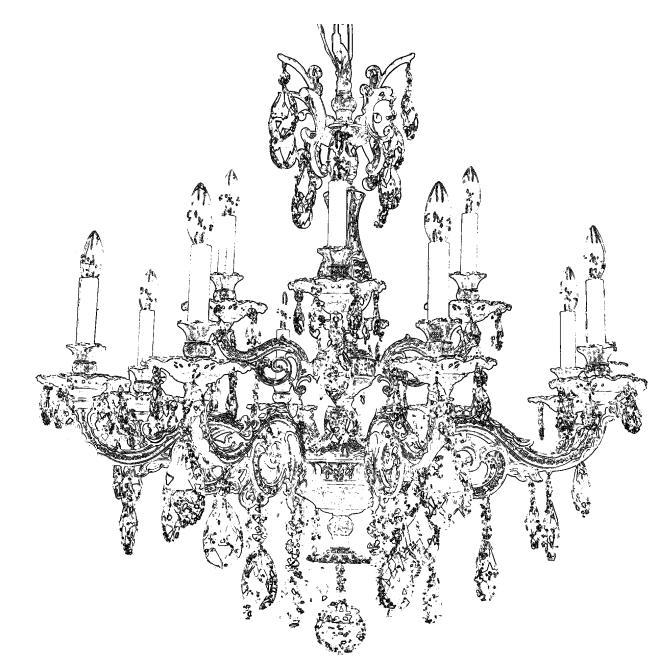

## **TRIM DIAGRAM**

(Finish Option) (Trim Option)

8 + 4 Lights Diameter: 32-1/2" Body Length: 33-1/2" Hanging Weight: 31 lbs.