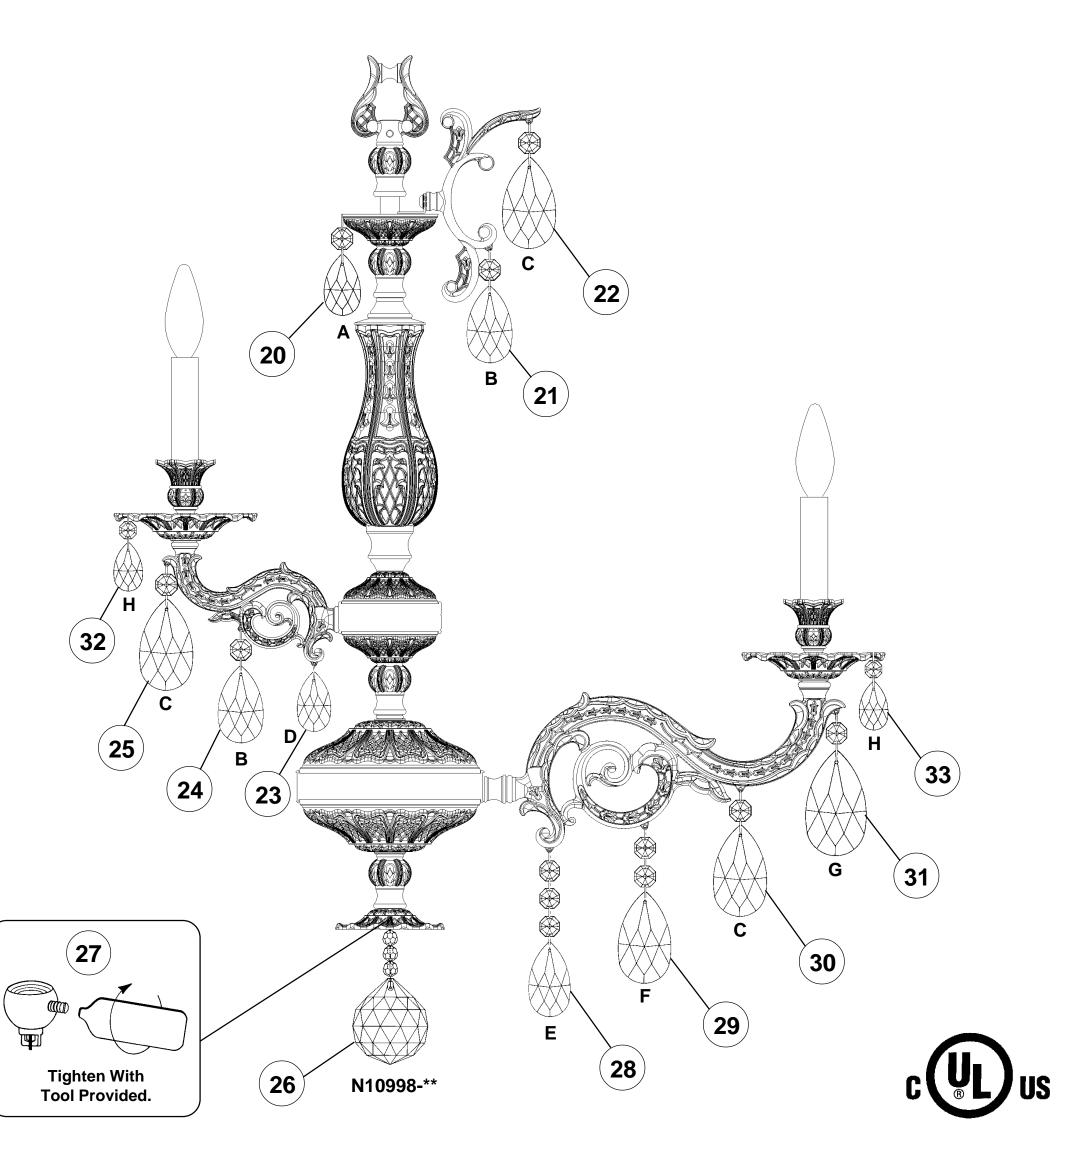

**T** HIS DESIGN IS THE PROPRIETARY TRADEDRESS/TRADEMARKOF SCHONBEK WORLDWIDE LIGHTING INC.

**CHANDELIER 5682-**



## **TRIM DIAGRAM**

(Finish Option) (Trim Option)

8 + 4 Lights Diameter: 32-1/2" Body Length: 33-1/2" Hanging Weight: 31 lbs.

## **SCHONBEK**®

## See diagram on back page Follow steps in exact order Save this trim diagram for future reference

IMPORTANT Person who opens carton should record the following information for future service. # \_\_\_\_\_ Four-digit number on outside of carton. PACKER # \_\_\_\_\_ See crystal package label. \_\_\_\_ See crystal package label.

## Instructions for crystal trimming STEPS 19 - 33