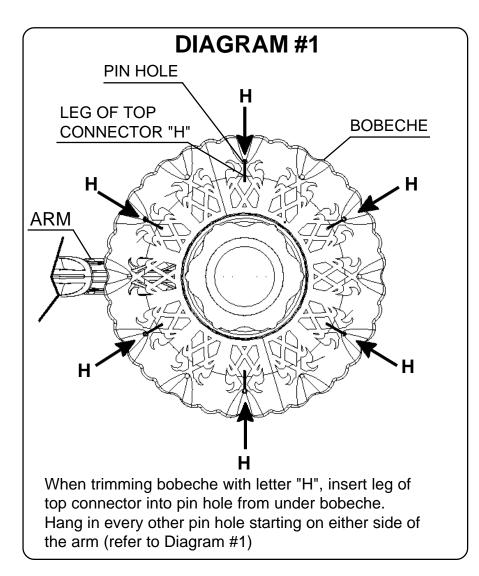

**T** HIS DESIGN IS THE PROPRIETARY TRADEDRESS/TRADEMARKOF SCHONBEK WORLDWIDE LIGHTING INC.

**CHANDELIER 5682-**



## **TRIM DIAGRAM**

(Finish Option) (Trim Option)

8 + 4 Lights Diameter: 32-1/2" Body Length: 33-1/2" Hanging Weight: 31 lbs.

## **SCHONBEK**®

## See diagram on back page Follow steps in exact order Save this trim diagram for future reference

IMPORTANT Person who opens carton should record the following information for future service. # \_\_\_\_\_ Four-digit number on outside of carton. PACKER # \_\_\_\_\_ See crystal package label. \_\_\_\_ See crystal package label.

## Instructions for crystal trimming STEPS 19 - 33