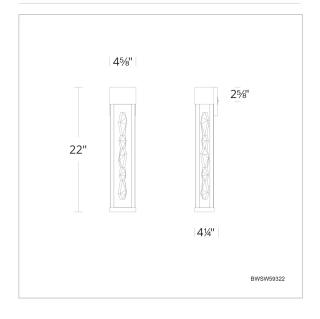

### **LINE DRAWING**

## **SPECIFICATIONS**

 Light Source
 LED

 CRI
 90

 Dimming
 ELV,0-10V,Triac

 Standards
 ETL/cETL, IP65

| Model     | Crystal | Finish | Size | ССТ                   | Voltage | Wattage | Weight | LED<br>Lumens | Delivered<br>Lumens |
|-----------|---------|--------|------|-----------------------|---------|---------|--------|---------------|---------------------|
| BWSW59322 | 0       | - BK   | 22"  | 3000K/3500K/<br>4000K | 120 VAC | 30W     | 6.6lbs | 1500          | Up To 842           |