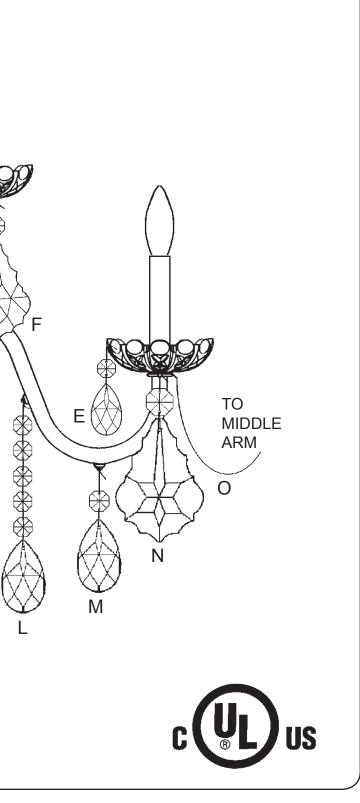

**11** Install stem pipe into hex coupling. Slide silver spacer tubing over stem pipe. Attach glass assembly with rosette and round nut.

6860-\_\_\_A

| Instructions for crystal trimming<br>STEPS 12 - 26                                                                                                                                                   | UPPER<br>COLUMN<br>BOBECHE<br>CENTER<br>COLUMN<br>BOBECHE |
|------------------------------------------------------------------------------------------------------------------------------------------------------------------------------------------------------|-----------------------------------------------------------|
| <b>12</b> Hook Crystal "A" into bracket on the upper column bobeche.                                                                                                                                 |                                                           |
| <b>13</b> Hook Chain "B" into every other ring on the center column bobeche.                                                                                                                         |                                                           |
| <b>14</b> Hook Crystal "C" into every other ring on the center column bobeche.                                                                                                                       |                                                           |
| <b>15</b> Hook Crystal Ball "D" onto the bottom of chandelier. Tighten setscrew with allen wrench provided.                                                                                          |                                                           |
| <b>16</b> Hook Crystal "E" into rings on the lower column bobeche.                                                                                                                                   |                                                           |
| <b>17</b> Hook Crystal "F" into tab under bobeche on upper arm.                                                                                                                                      |                                                           |
| <b>18</b> Hook Crystal "G" into inside ring on middle arm. TO LOWE ARM                                                                                                                               |                                                           |
| <b>19</b> Hook Crystal "H" into middle ring on middle arm.                                                                                                                                           |                                                           |
| <b>20</b> Hook Crystal "J" into center tab under bobeche on middle arm.                                                                                                                              |                                                           |
| <b>21</b> Hook Crystal "K" into inside ring on lower arm.                                                                                                                                            |                                                           |
| <b>22</b> Hook Crystal "L" into middle ring on lower arm.                                                                                                                                            |                                                           |
| <b>23</b> Hook Crystal "M" into outside ring on lower arm.                                                                                                                                           |                                                           |
| <b>24</b> Hook Crystal "N" into center tab under bobeche on lower arm.                                                                                                                               | H A A A                                                   |
| <b>25</b> Hook Chain "O" into side tab under bobeche on lower arm.<br>Hook other end of Chain "O" into side tab under bobeche on middle<br>arm. NOTE: Chain "O" swags between middle and lower arms. | G E K                                                     |
| <b>26</b> Hook Crystal "E" into brackets on upper, middle and lower arm bobeches.                                                                                                                    | D                                                         |
| CO A                                                                                                                                                                                                 |                                                           |