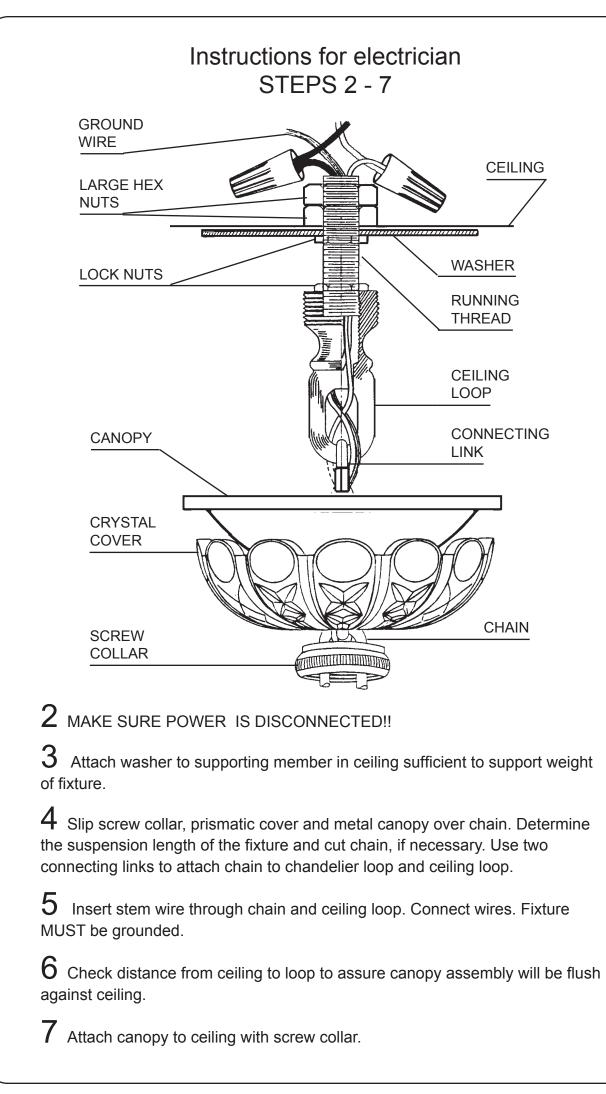

9 Connect bare ground wire in each arm to bare ground wire in center column. Use electrical tape to secure wire nuts. NO MORE THAN 5 - WIRES PER WIRE NUT. Sufficient quantities of jumper wires and wire nuts are provided. Connect white arm and light assembly wires to neutral column wire (ribbed or marked is neutral). Connect black arm and light assembly wires to power wire in column. Carefully press wires as close as possible to the underside of washer.

**10** Attach light assembly with washer and hex coupling. Install 5 - C7 bulbs. Install bulbs, connect power and test the fixture BEFORE attaching glass assembly. If any of the bulbs do NOT light - DISCONNECT POWER. Double check the wire connections.

**11** Install stem pipe into hex coupling. Slide silver spacer tubing over stem pipe. Attach glass assembly with rosette and round nut.

6860-\_\_\_A

| Instructions for crystal trimming<br>STEPS 12 - 26                                                                                                                                                   | UPPER<br>COLUMN<br>BOBECHE<br>CENTER<br>COLUMN<br>BOBECHE |
|------------------------------------------------------------------------------------------------------------------------------------------------------------------------------------------------------|-----------------------------------------------------------|
| <b>12</b> Hook Crystal "A" into bracket on the upper column bobeche.                                                                                                                                 |                                                           |
| <b>13</b> Hook Chain "B" into every other ring on the center column bobeche.                                                                                                                         |                                                           |
| <b>14</b> Hook Crystal "C" into every other ring on the center column bobeche.                                                                                                                       |                                                           |
| <b>15</b> Hook Crystal Ball "D" onto the bottom of chandelier. Tighten setscrew with allen wrench provided.                                                                                          |                                                           |
| <b>16</b> Hook Crystal "E" into rings on the lower column bobeche.                                                                                                                                   |                                                           |
| <b>17</b> Hook Crystal "F" into tab under bobeche on upper arm.                                                                                                                                      |                                                           |
| <b>18</b> Hook Crystal "G" into inside ring on middle arm. TO LOWE ARM                                                                                                                               |                                                           |
| <b>19</b> Hook Crystal "H" into middle ring on middle arm.                                                                                                                                           |                                                           |
| <b>20</b> Hook Crystal "J" into center tab under bobeche on middle arm.                                                                                                                              |                                                           |
| <b>21</b> Hook Crystal "K" into inside ring on lower arm.                                                                                                                                            |                                                           |
| <b>22</b> Hook Crystal "L" into middle ring on lower arm.                                                                                                                                            |                                                           |
| <b>23</b> Hook Crystal "M" into outside ring on lower arm.                                                                                                                                           |                                                           |
| <b>24</b> Hook Crystal "N" into center tab under bobeche on lower arm.                                                                                                                               | H A A A                                                   |
| <b>25</b> Hook Chain "O" into side tab under bobeche on lower arm.<br>Hook other end of Chain "O" into side tab under bobeche on middle<br>arm. NOTE: Chain "O" swags between middle and lower arms. | G E K                                                     |
| <b>26</b> Hook Crystal "E" into brackets on upper, middle and lower arm bobeches.                                                                                                                    | D                                                         |
| CO A                                                                                                                                                                                                 |                                                           |