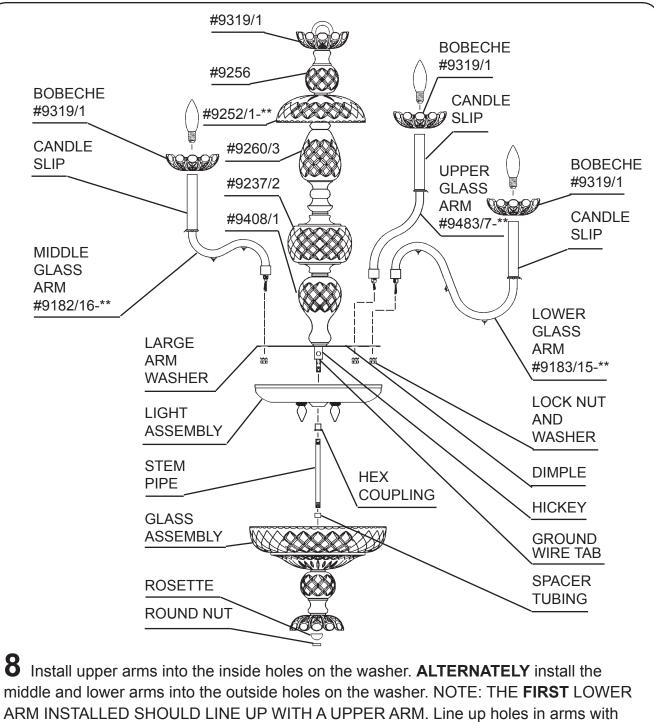

### **IMPORTANT:**

Do not clean crystals in a dishwasher. The finish of the metal clips and hangers will be ruined and the crystals may be damaged.

middle and lower arms into the outside holes on the washer. NOTE: THE FIRST LOWER ARM INSTALLED SHOULD LINE UP WITH A UPPER ARM. Line up holes in arms with dimple in washer. Use lock washer and nut to secure arms in place. Unscrew nut on nipple, place ground wire tab over nipple, secure with nut.

9 Connect bare ground wire in each arm to bare ground wire in center column. Use electrical tape to secure wire nuts. NO MORE THAN 5 - WIRES PER WIRE NUT. Sufficient quantities of jumper wires and wire nuts are provided. Connect white arm and light assembly wires to neutral column wire (ribbed or marked is neutral). Connect black arm and light assembly wires to power wire in column. Carefully press wires as close as possible to the underside of washer.