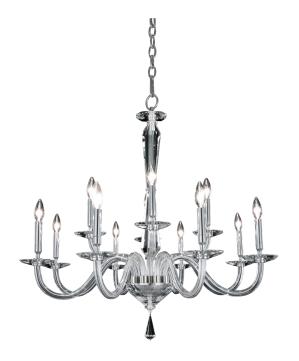

# **HABSBURG**

| Project:        |
|-----------------|
| Location:       |
| Fixture Type:   |
| Catalog Number: |

## **DESCRIPTION**

Adorn your space with prominence and romance worthy of Castle Habsburg. A dynasty luminaire of heirloom quality, the stately european crystal columns and sweeping arms are elegantly designed to reflect your appreciation of proportion and construction.

## **FEATURES**

- Comes with 40-inches of chain
- Uses twelve 60 watt max, 25 watt equivalent recommended candelabra base bulbs (not included)
- Sloped ceiling adaptable

#### **SPECIFICATIONS**

Standards UL/cUL

| Model | Size      | LED Color<br>Temp | Finish       | Voltage | Wattage | Weight | LED<br>Lumens | Delivered<br>Lumens |
|-------|-----------|-------------------|--------------|---------|---------|--------|---------------|---------------------|
| S9235 | 12 Lights | N/A               | Chrome (702) | 120V    | N/A     | 33 lb  | N/A           | N/A                 |