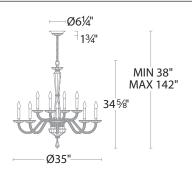

## LINE DRAWING

## **FEATURES**

- Comes with 40-inches of chain
- Uses twelve 60 watt max, 25 watt equivalent recommended candelabra base bulbs (not included)
- Sloped ceiling adaptable

#### **SPECIFICATIONS**

Standards UL/cUL

| Model | Size      | LED Color<br>Temp | Finish       | Voltage | Wattage | Weight | LED<br>Lumens | Delivered<br>Lumens |
|-------|-----------|-------------------|--------------|---------|---------|--------|---------------|---------------------|
| S9235 | 12 Lights | N/A               | Chrome (702) | 120V    | N/A     | 33 lb  | N/A           | N/A                 |