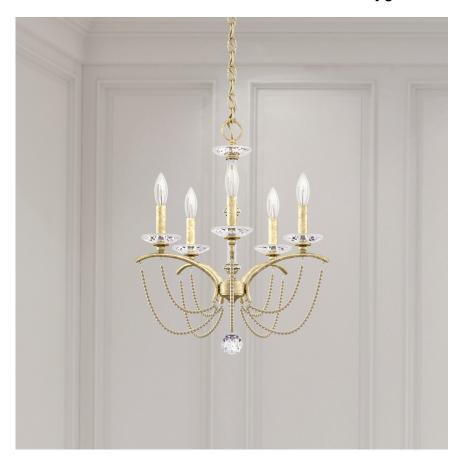

## **SPECIFICATIONS**

| Type:         | Chandelier             |
|---------------|------------------------|
| Width/Length: | 18in / 46cm            |
| ♣ Height:     | 22in / 56cm            |
|               | 40in / 102cm           |
| Hang Weight:  | 6lbs / 2.7kg           |
| Bulb Count:   | 5                      |
| Bulb Info:    | (5) E12, 60 MAX, B10** |
| Voltage:      | 110V                   |

## PRISCILLA BC7105

Like long ropes of pearls worn on a special occasion, Priscillas exquisitely beaded trim work is enchanting and sophisticated. Suspended between the tip of each delicately arched metal arm and the base of the slim Bohemian crystal central column, the strands of pearl or crystal beads sway gently in space, reflecting light and creating animation. With a variety of metal finishes to select from, and trim work available in an array of pearl tones as well as clear cut crystal, Priscilla becomes the perfect complement or counterpoint to the space it illuminates.