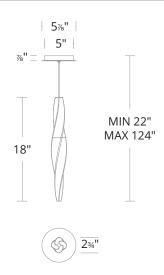

## **LINE DRAWING**

## **REPLACEMENT PARTS**

- RPL-GLA-13218-02 - Crystal

| Model    | Size          | LED Color<br>Temp Finish |                | Finish                                 | Voltage  | Wattage | Weight | LED<br>Lumens | Delivered<br>Lumens |
|----------|---------------|--------------------------|----------------|----------------------------------------|----------|---------|--------|---------------|---------------------|
| BPD13218 | 1 light (18") | 3000K/3500K/4000K        | AB<br>BK<br>PN | Aged Brass<br>Black<br>Polished Nickel | 120/277V | 9W      | 2 lb   | 630           | 440                 |