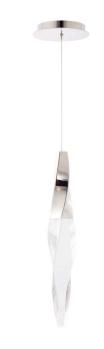

#### **DESCRIPTION**

A subtle twist of luxe. Kindjal is an exquisite optic crystal icicle that twists to a point from a cohesive metal fitting that conceals a powerful LED that provides ample downlighting. Stylish, textured materiality.

#### **FEATURES**

- Built-in color temperature adjustability switch from 3000K/3500K/4000K at time of installation
- Thin powered aircraft cables provide an ultra clean look for adjustable suspension height
- Thin canopy conceals a proprietary 120V/277V driver
- Spin-on round canopy with minimal hardware
- Can be mounted on a sloped ceiling