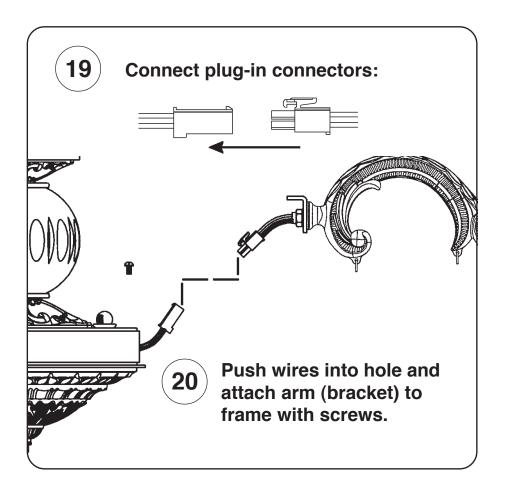

## Instructions for electrician STEPS 2 - 18

**WARNING:** THIS LUMINAIRE MUST BE MOUNTED OR SUPPORTED INDEPENDENTLY OF AN OUTLET BOX.



All electrical components must be installed by a licensed electrician in accordance with the National Electric Code and the appropriate local electrical codes.







## CHANDELIER 5011- \_\_\_ TRIM DIAGRAM

(Finish Option)



## **SCHONBEK**®

See diagram on back page Follow steps in exact order Save this trim diagram for future reference



SCHONBEK IS A WORLD LEADER IN CHANDELIER DESIGN. PATENTS INCLUDE: #D5,460,269 &# D5,873,652

## Instructions for crystal trimming STEPS 19 - 37