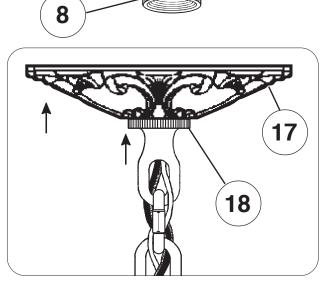

## Instructions for electrician STEPS 2 - 18

**WARNING:** THIS LUMINAIRE MUST BE MOUNTED OR SUPPORTED INDEPENDENTLY OF AN OUTLET BOX.

All electrical components must be installed by a licensed electrician in accordance with the National Electric Code and the appropriate local electrical codes.