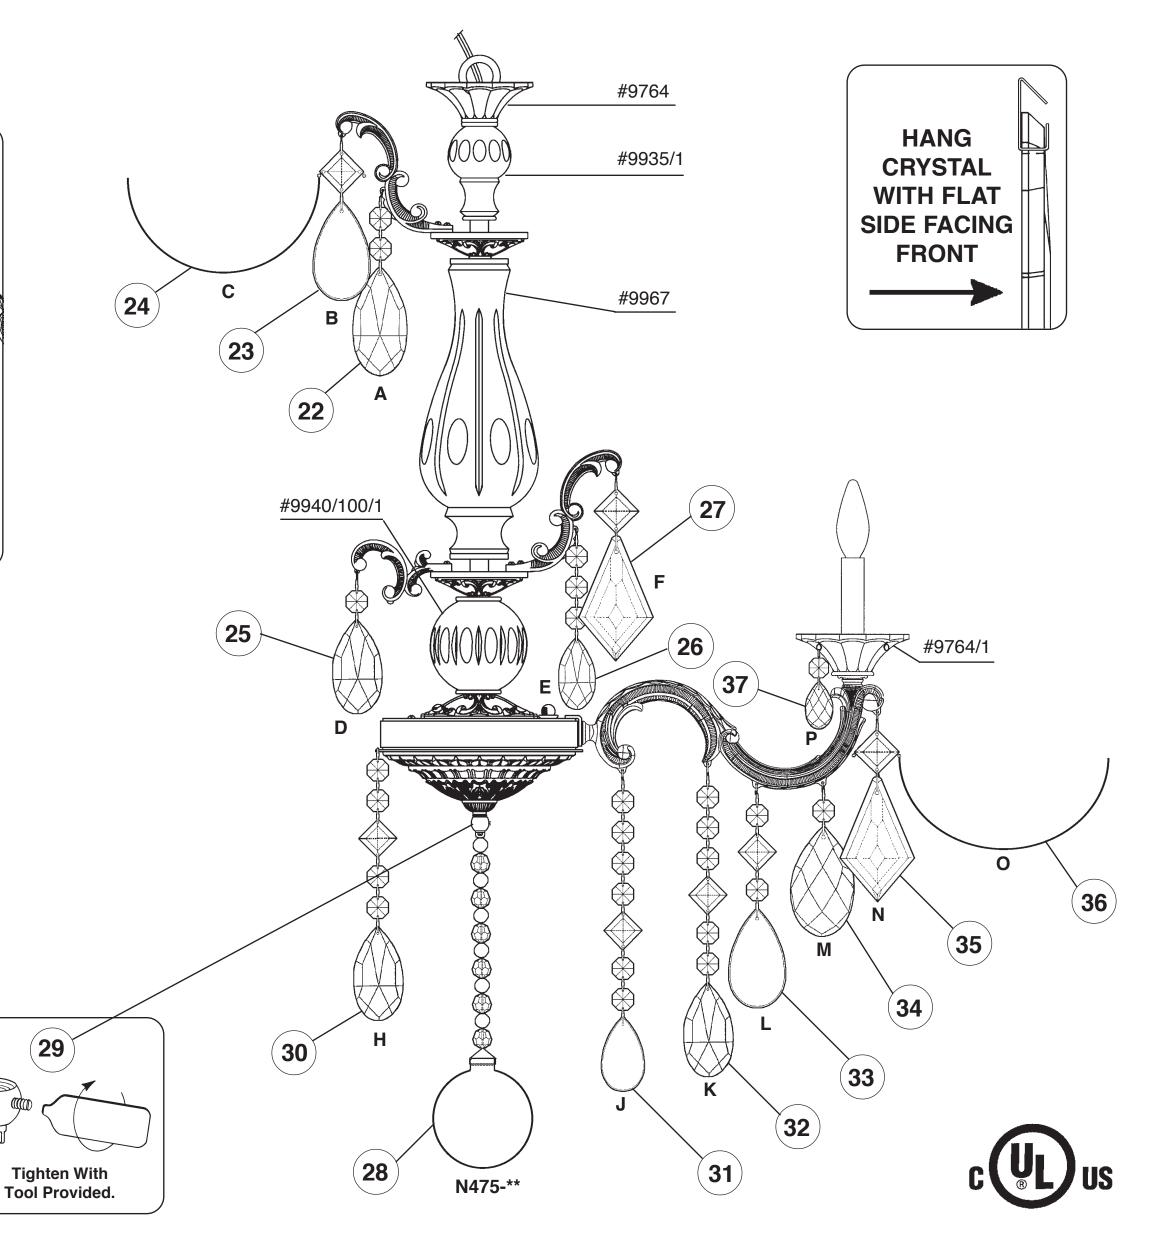

## CHANDELIER 5011- \_\_\_ TRIM DIAGRAM

(Finish Option)

## Instructions for crystal trimming STEPS 19 - 37