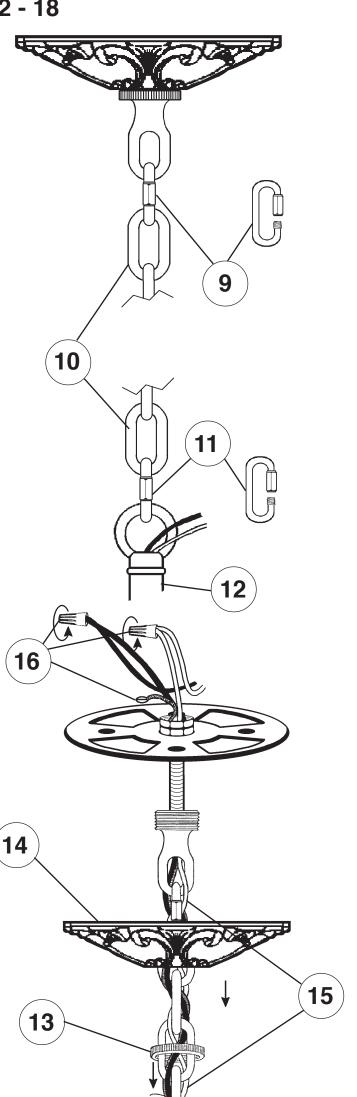

## Instructions for electrician STEPS 2 - 18

**WARNING:** THIS LUMINAIRE MUST BE MOUNTED OR SUPPORTED INDEPENDENTLY OF AN OUTLET BOX.

All electrical components must be installed by a licensed electrician in accordance with the National Electric Code and the appropriate local electrical codes.