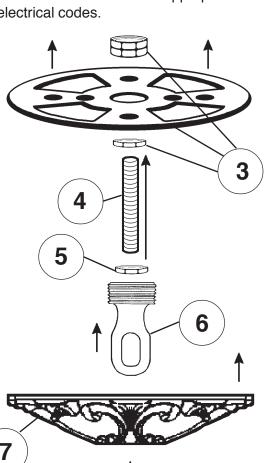

## Instructions for electrician STEPS 2 - 18

**WARNING:** THIS LUMINAIRE MUST BE MOUNTED OR SUPPORTED INDEPENDENTLY OF AN OUTLET BOX.

All electrical components must be installed by a licensed electrician in accordance with the National Electric Code and the appropriate local electrical codes.