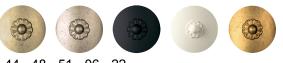

## OPTIONS

Heritage Crystal (H), PBZ Bronze Pearl (PBZ), PDK Dark Pearl (PDK), PWT Light Pearl (PWT)

-44, -48, -51, -06, -22