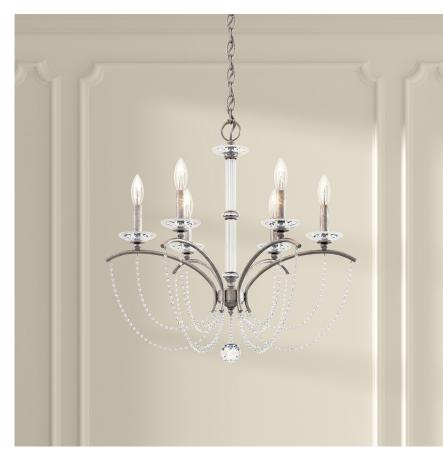

## PRISCILLA BC7106

Like long ropes of pearls worn on a special occasion, Priscillas exquisitely beaded trim work is enchanting and sophisticated. Suspended between the tip of each delicately arched metal arm and the base of the slim Bohemian crystal central column, the strands of pearl or crystal beads sway gently in space, reflecting light and creating animation. With a variety of metal finishes to select from, and trim work available in an array of pearl tones as well as clear cut crystal, Priscilla becomes the perfect complement or counterpoint to the space it illuminates.

## **SPECIFICATIONS**

| Туре:           | Chandelier             |
|-----------------|------------------------|
| ↔ Width/Length: | 23.5in / 60cm          |
| Height:         | 23.5in / 60cm          |
| Chain Length:   | 40in / 102cm           |
| Hang Weight:    | 10lbs / 4.5kg          |
| Bulb Count:     | 6                      |
| Bulb Info:      | (6) E12, 60 MAX, B10** |
| Voltage:        | 110V                   |
|                 |                        |