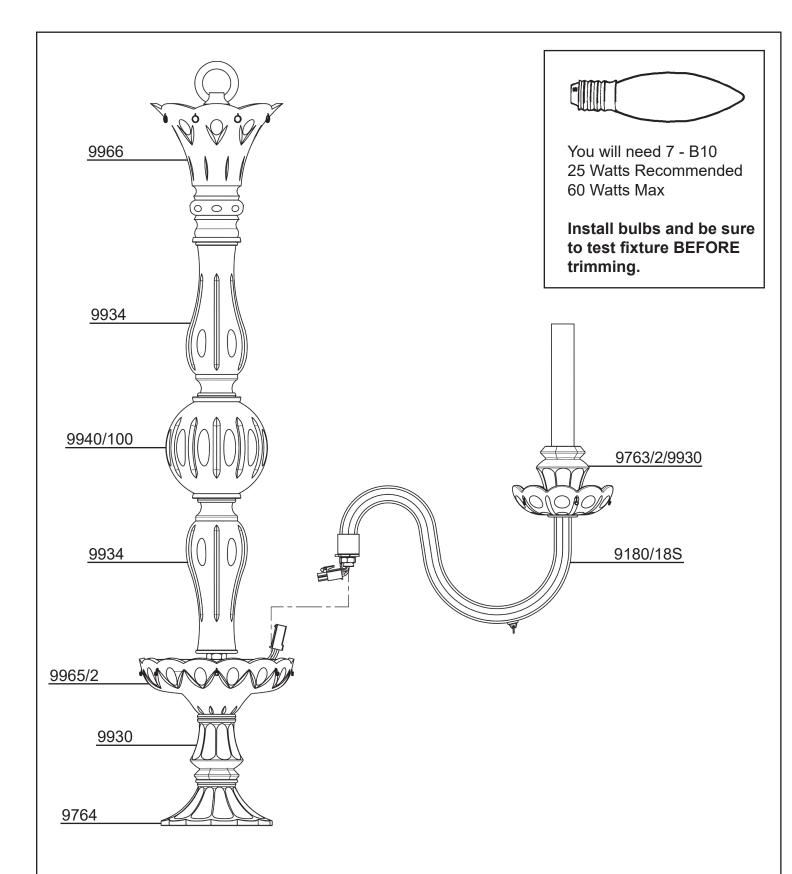

## NOUVEAU HAMILTON HA5806N- \_\_\_ H

THIS DESIGN IS THE PROPRIETARY TRADE DRESS/TRADEMARK OF SWAROVSKI LIGHTING, LTD.

7 Lights
Diameter: 26"
Body Length: 32-1/2"
Hanging Weight: 21lbs.

## SCHONBEK

1870

HA5806N-\_\_\_H

**20** Connect arm wires using plug-in connectors. See detailed illustration.

PAGE 3

**21** Push wires into hole and attach arm to washer by rotating arm into place. Lock down by tightening screws into flange. See detailed illustration.

**22** Install bobeche on every arm and screw bulbs into all sockets. Connect power and test fixture before trimming. If any of the bulbs do NOT light - DISCONNECT POWER. Double check the wire connections.