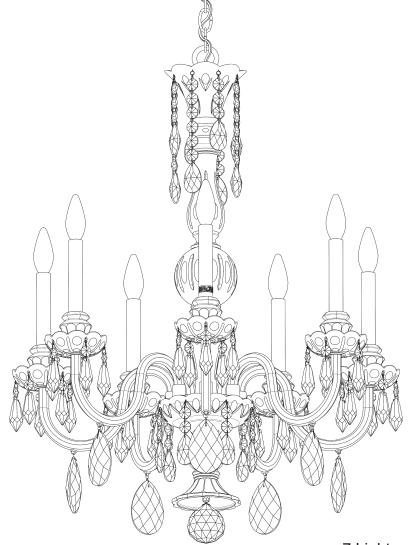

## NOUVEAU HAMILTON HA5806N- \_\_\_ H

THIS DESIGN IS THE PROPRIETARY TRADE DRESS/TRADEMARK OF SWAROVSKI LIGHTING, LTD.

7 Lights
Diameter: 26"
Body Length: 32-1/2"
Hanging Weight: 21lbs.