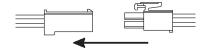

## SCHONBEK

1870

HA5806N-\_\_\_H

**20** Connect arm wires using plug-in connectors. See detailed illustration.

PAGE 3

**21** Push wires into hole and attach arm to washer by rotating arm into place. Lock down by tightening screws into flange. See detailed illustration.