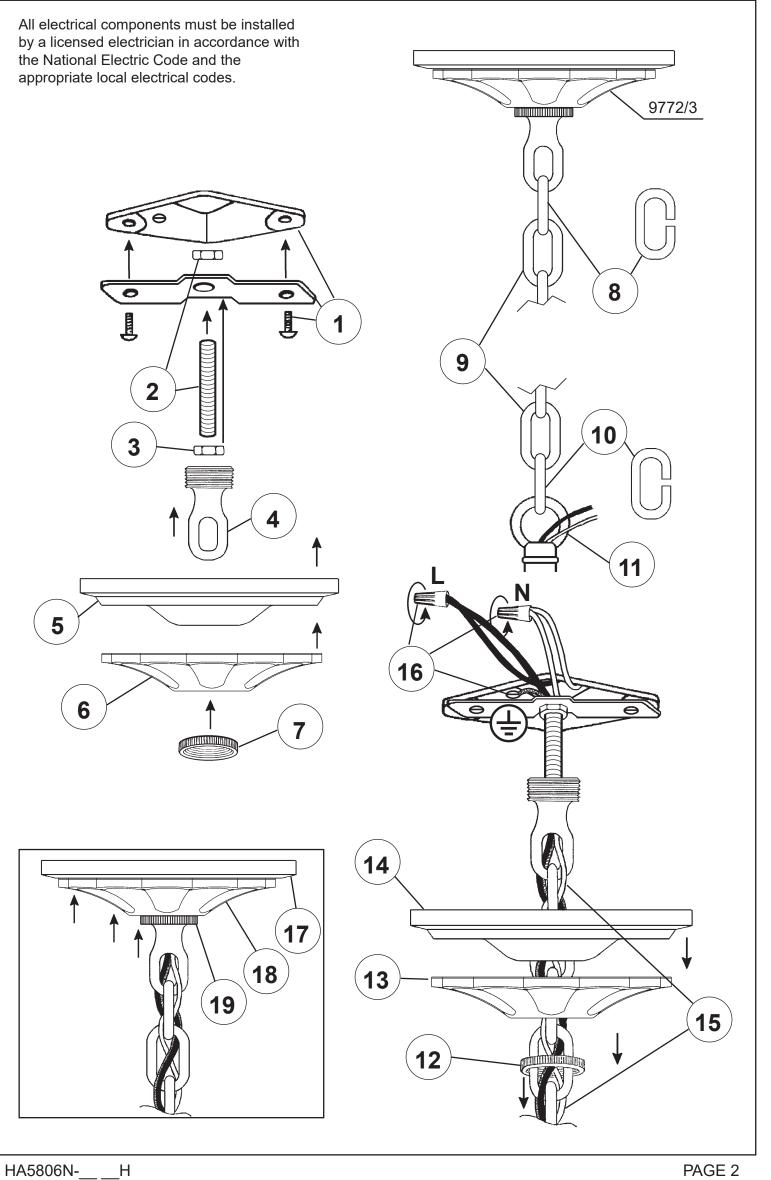

## SCHONBEK

1870

HA5806N-\_\_\_H

**20** Connect arm wires using plug-in connectors. See detailed illustration.

PAGE 3

**21** Push wires into hole and attach arm to washer by rotating arm into place. Lock down by tightening screws into flange. See detailed illustration.

**22** Install bobeche on every arm and screw bulbs into all sockets. Connect power and test fixture before trimming. If any of the bulbs do NOT light - DISCONNECT POWER. Double check the wire connections.