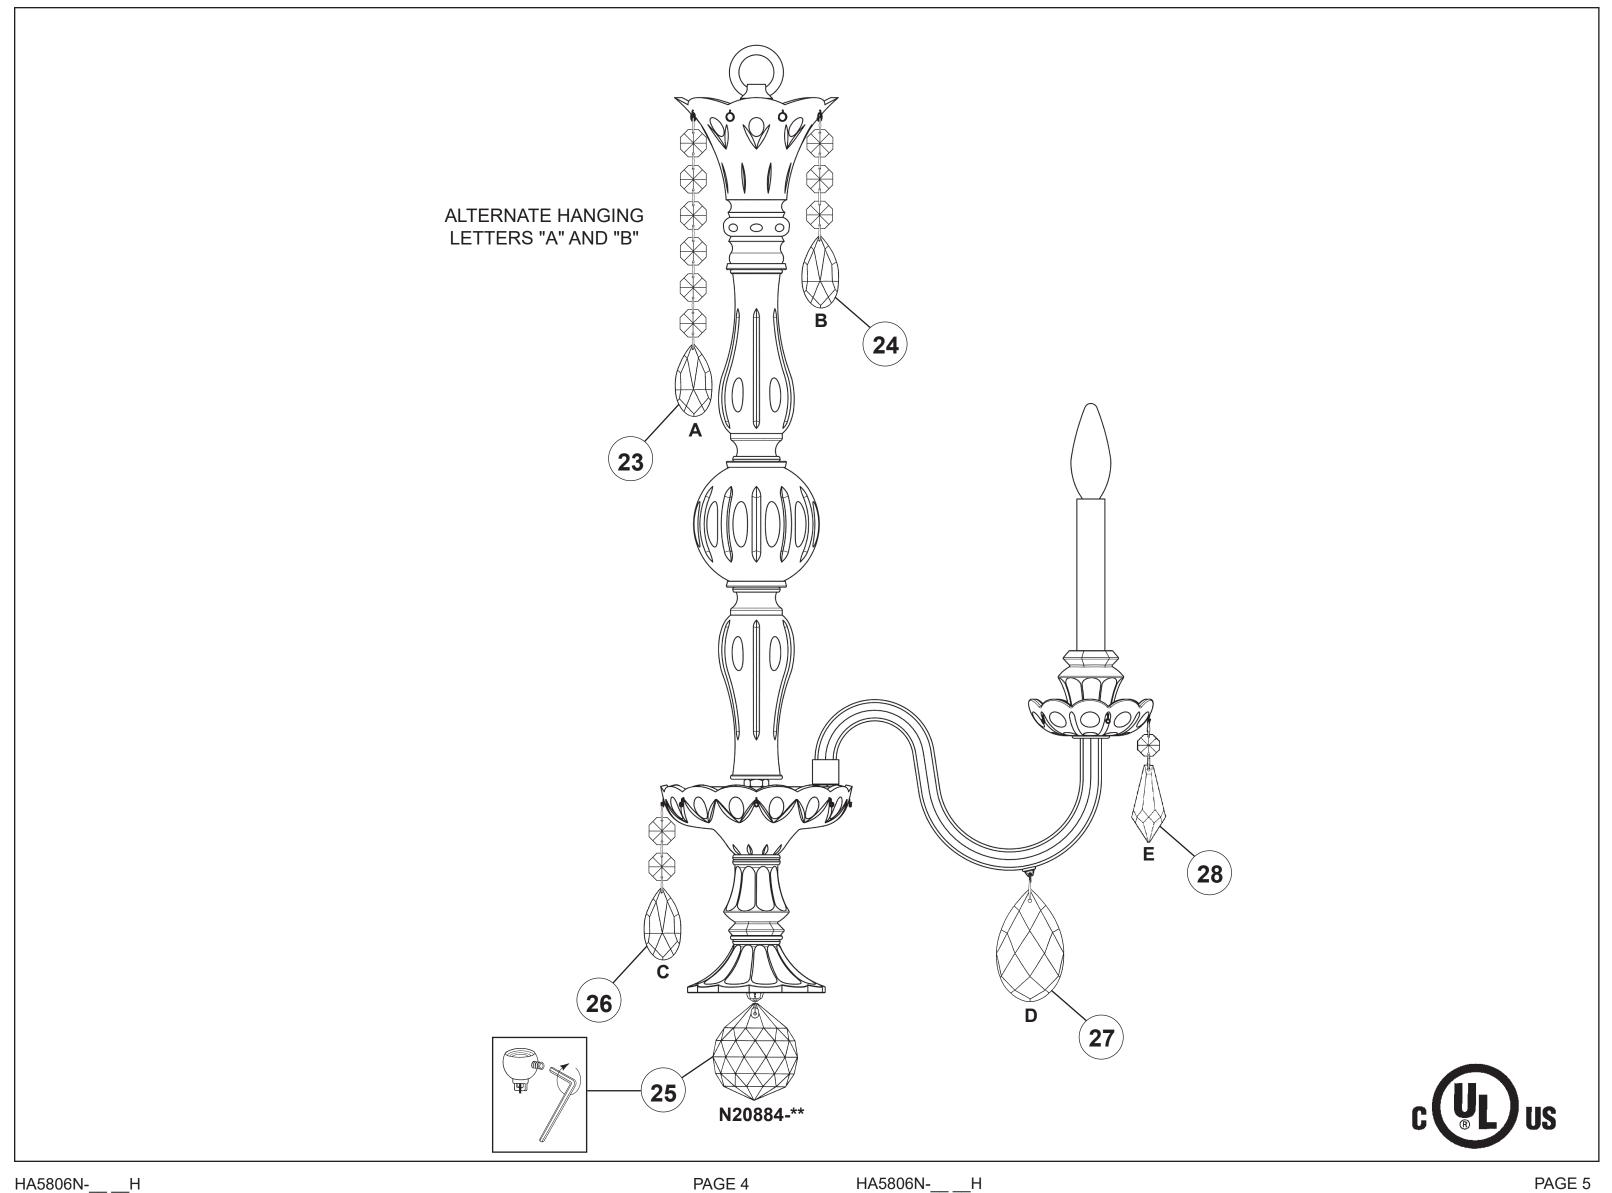

## SCHONBEK

1870

HA5806N-\_\_\_H

**20** Connect arm wires using plug-in connectors. See detailed illustration.

PAGE 3

**21** Push wires into hole and attach arm to washer by rotating arm into place. Lock down by tightening screws into flange. See detailed illustration.

**22** Install bobeche on every arm and screw bulbs into all sockets. Connect power and test fixture before trimming. If any of the bulbs do NOT light - DISCONNECT POWER. Double check the wire connections.