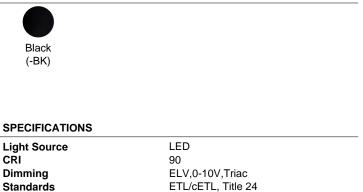

## **FINISH OPTIONS**

| Model     | Crystal | Finish | Size | ССТ                   | Voltage | Wattage | Weight  | LED<br>Lumens | Delivered<br>Lumens |
|-----------|---------|--------|------|-----------------------|---------|---------|---------|---------------|---------------------|
| BWSW32327 | 0       | - BK   | 27"  | 3000K/3500K/<br>4000K | 120 VAC | 14W     | 10.4lbs | 947           | Up To 815           |