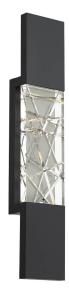

#### DESCRIPTION

Uniting bold geometric angles, clear crystal in an interlocking pattern delivers textured backlit illumination. Its sleek black base casts downlight for wayfinding at night.

) SCHONBEK

#### FEATURES

- Specifically formulated using powder coat to resist UV and costal environmental conditions, providing a long-lasting finish with Premium 316 Marine Grade Stainless Steel
- Built in color temperature adjustability. Switch from 3000K/3500K/4000K. Switch may be installed in junction box.
- · Can be mounted on wall vertically or upside down
- Driver concealed within the canopy