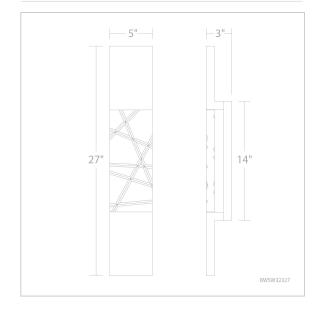

#### LINE DRAWING

## **FINISH OPTIONS**

| Model     | Crystal | Finish | Size | ССТ                   | Voltage | Wattage | Weight  | LED<br>Lumens | Delivered<br>Lumens |
|-----------|---------|--------|------|-----------------------|---------|---------|---------|---------------|---------------------|
| BWSW32327 | 0       | - BK   | 27"  | 3000K/3500K/<br>4000K | 120 VAC | 14W     | 10.4lbs | 947           | Up To 815           |