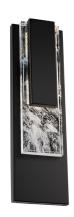

#### **DESCRIPTION**

Precisely cut Optic Haze crystal is accented by planes of opaque matte metal. LED illumination highlights the unique patterning found throughout the crystal.

#### **FEATURES**

- Optic Haze<sup>™</sup>, made of natural quartz, has unique variations in luster, hue, patterning and texture inherent to this material.
   When illuminated, the dimension of the crystal is beautifully accented.
- Specifically formulated using powder coat to resist UV and costal environmental conditions, providing a long-lasting finish with premium 316 Marine mirror grade stainless steel plate and hardware
- Built in color temperature adjustability. Switch from 3000K/3500K/4000K. Switch may be installed in junction box.
- Ambient and down illumination
- · Driver concealed within the canopy

#### **CRYSTAL OPTIONS**

Optic Haze Crystal (OH)

#### **FINISH OPTIONS**

(-BK)