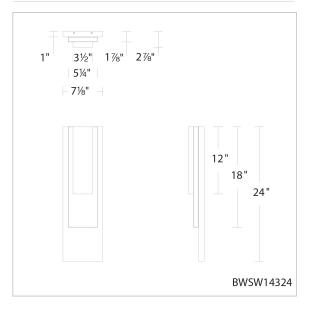

### **LINE DRAWING**

# **SPECIFICATIONS**

 Light Source
 LED

 CRI
 90

 Dimming
 ELV,Triac

 Standards
 ETL/cETL

| Model     | Crystal | Finish | Size | ССТ                   | Voltage     | Wattage | Weight  | LED<br>Lumens | Delivered<br>Lumens |
|-----------|---------|--------|------|-----------------------|-------------|---------|---------|---------------|---------------------|
| BWSW14324 | ОН      | - BK   | 24"  | 3000K/3500K/<br>4000K | 120/277 VAC | 14W     | 13.8lbs | 1003          | Up To 297           |