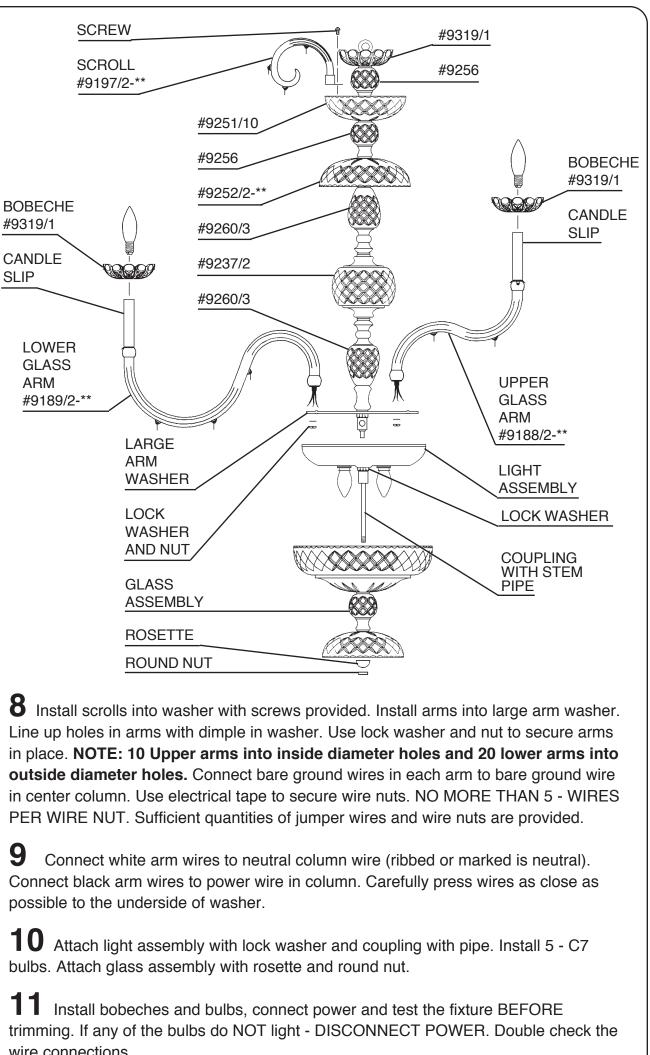

### **IMPORTANT:**

Do not clean crystals in a dishwasher. The finish of the metal clips and hangers will be ruined and the crystals may be damaged.

possible to the underside of washer.

wire connections.

6816-\_\_\_S