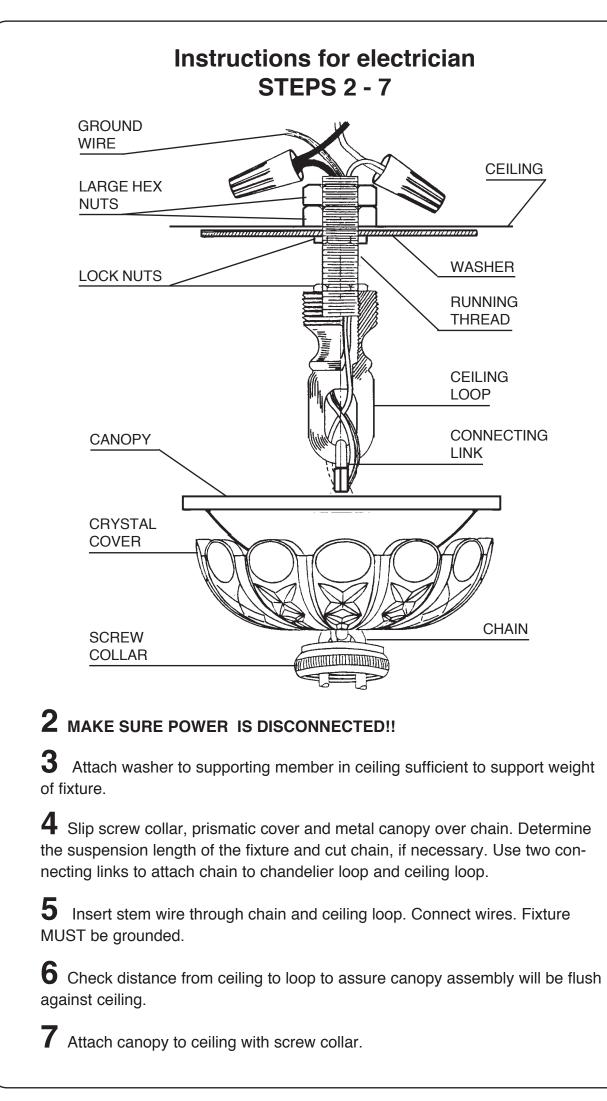

chandelier is turned off at the main fuse or circuit breaker before doing any installation. All Electric Code and the appropriate local electrical codes. HANGING WEIGHT: 140 pounds.

BULBS:

for best appearance. 60 - Watts Maximum

WARNING:

UL/CSA certification.

| )<br>Plea: | se rec | ord the fo | IM<br>Ilowi |
|------------|--------|------------|-------------|
| CODE       | #      |            | Fou         |
| PACKER     | #      |            | See         |
| ORDER      | #      |            | See         |

ur-digit number on outside of carton.

- crystal package label.
- crystal package label.

| FR                                   |          |
|--------------------------------------|----------|
| G<br>bi<br>as                        | CAUTION: |
| lor 🗕                                | COI      |
|                                      |          |
| WHEN<br>PLACE<br>arm nur<br>color co | Give     |
|                                      |          |
|                                      |          |

## AGILE:

Blass parts are fragile. To avoid preakage use care when assembling or cleaning.

N ORDERING EMENT ARM(S): Imber from trim diagram ode from the arm itself

### **MAINTENANCE:**

Use a soft, lint - free cloth to clean the metal frame.

## **UNDER NO CIRCUMSTANCES** SHOULD METAL POLISHES, CLEANERS, **ABRASIVES OR AEROSOL SPRAYS BE USED.**

While the latest finishing techniques have been used on the metal frame, such finish cannot be unconditionally guaranteed. The main cause of deterioration, apart from certain atmospheric conditions, is improper cleaning.

To clean the crystals, polish with a damp chamois.

You are cleaning delicate jewelry... Take the greatest care.

### **IMPORTANT:**

Do not clean crystals in a dishwasher. The finish of the metal clips and hangers will be ruined and the crystals may be damaged.

possible to the underside of washer.

wire connections.

6816-\_\_\_S