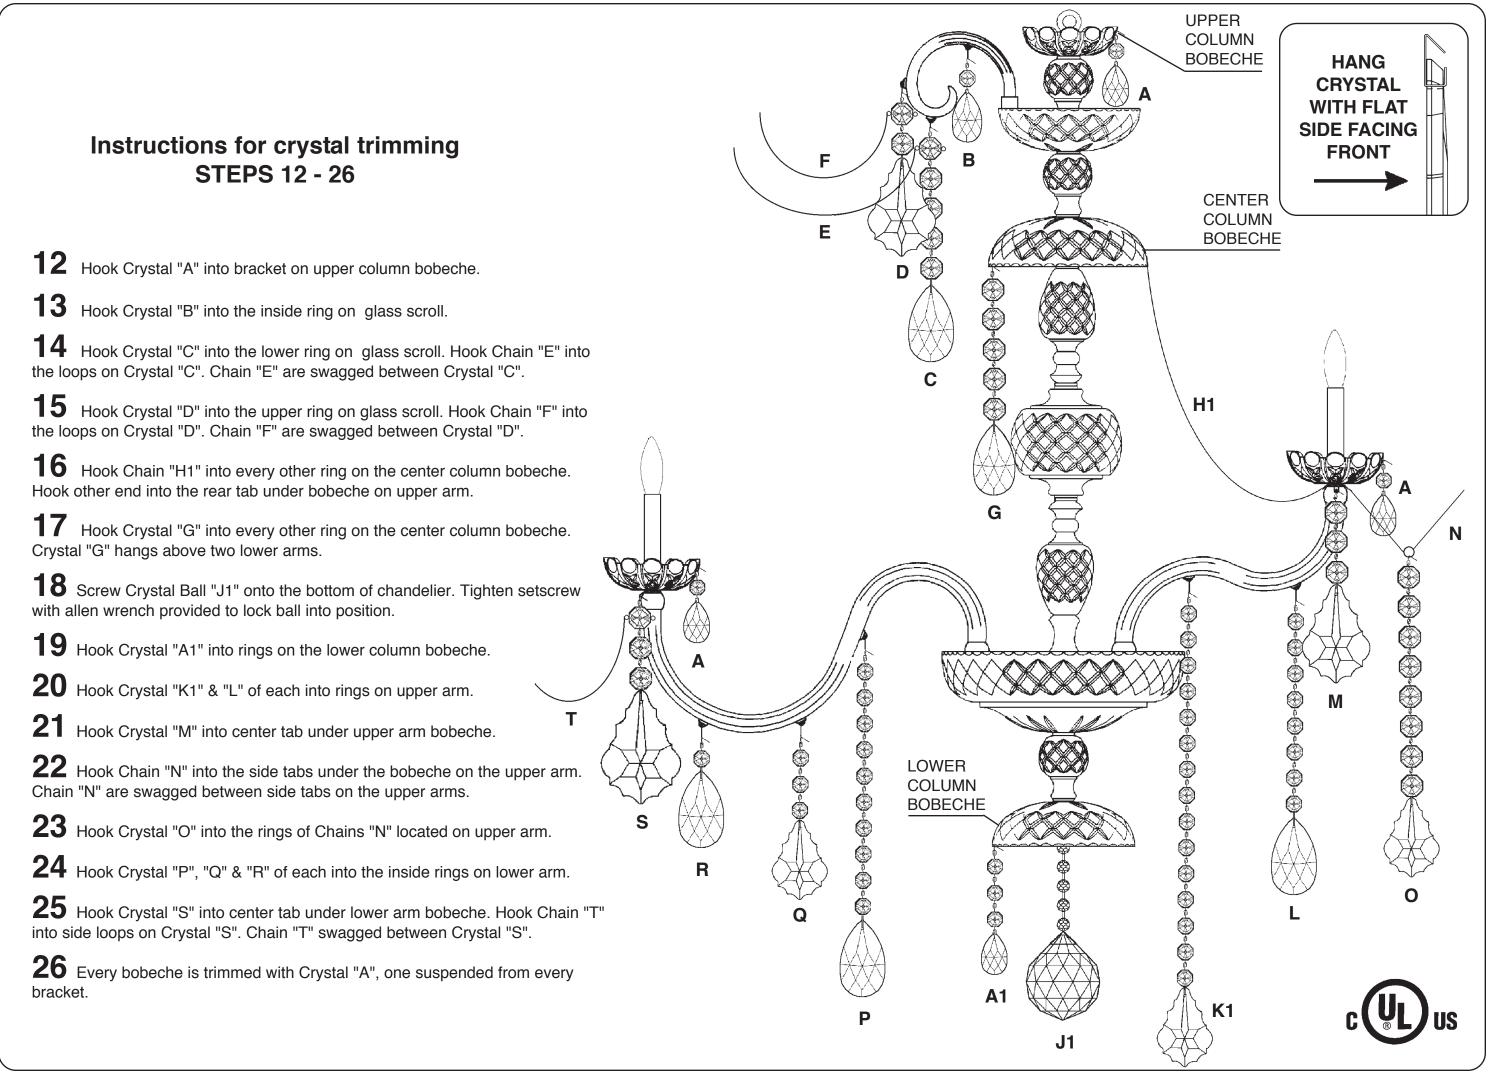

from trim diagram ode from the arm itself

### **MAINTENANCE:**

Use a soft, lint - free cloth to clean the metal frame.

## **UNDER NO CIRCUMSTANCES** SHOULD METAL POLISHES, CLEANERS, **ABRASIVES OR AEROSOL SPRAYS BE USED.**

While the latest finishing techniques have been used on the metal frame, such finish cannot be unconditionally guaranteed. The main cause of deterioration, apart from certain atmospheric conditions, is improper cleaning.

To clean the crystals, polish with a damp chamois.

You are cleaning delicate jewelry... Take the greatest care.

### **IMPORTANT:**

Do not clean crystals in a dishwasher. The finish of the metal clips and hangers will be ruined and the crystals may be damaged.



possible to the underside of washer.

wire connections.

6816-\_\_\_S

6816-\_\_\_S