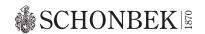

# **DESCRIPTION**

Soleil is a sleek, modern wall luminaire dripping with Schonbek optic crystal strands of varying lengths suggestive of melodic scales. State of the art LEDs deliver robust illumination with energy efficiency and exceptional quality on surfaces below. Three finishes include Aged Brass, Polished Nickel and Black. Built-in adjustable LEDs illuminate with your choice.

## **FEATURES**

- Built in color temperature adjustability. Switch from 3000K/3500K/4000K.
- A proprietary universal 120V-220V-277V driver concealed within the canopy
- Up and down illumination.