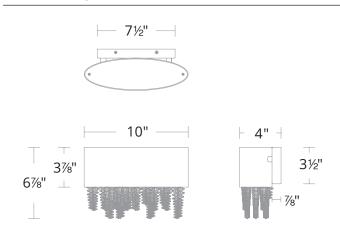

### LINE DRAWING

#### **SPECIFICATIONS**

CRI 90

Dimming ELV, 0-10V, TRIAC

Standards ETL/cETL, Damp, Title 24, ADA

| Model | Size | LED Color<br>Temp | Finish                                                  | Voltage  | Wattage | Weight | LED<br>Lumens | Delivered<br>Lumens |
|-------|------|-------------------|---------------------------------------------------------|----------|---------|--------|---------------|---------------------|
| S3510 | 10"  | 3000K/3500K/4000K | Aged Brass (700)<br>Black (18)<br>Polished Nickel (701) | 120-277V | 15W     | 4 lb   | 1350          | 728                 |