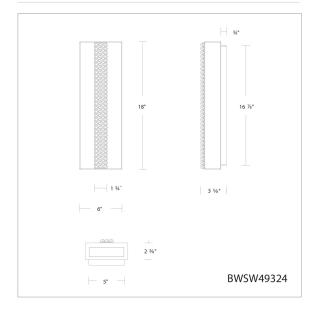

### **LINE DRAWING**

### **SPECIFICATIONS**

Light Source CRI Dimming

Standards ETL/cETL, IP65

LED

ELV,0-10V,Triac

90

| Model     | Crystal | Finish | Size | ССТ                   | Voltage | Wattage | Weight | LED<br>Lumens | Delivered<br>Lumens |
|-----------|---------|--------|------|-----------------------|---------|---------|--------|---------------|---------------------|
| BWSW49318 | 0       | - BK   | 18"  | 3000K/3500K/<br>4000K | 120 VAC | 15W     | 8.5lbs | 956           | Up To 673           |