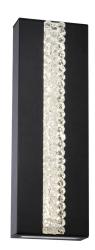

### **DESCRIPTION**

A cascade of infinite, unfolding facets create a multi-layered depth that draws the eye and imagination inward. Sleek metal bars frame chunks of crystal, delivering sparkling LED illumination that lights facades in splendor.

### **FEATURES**

- Specifically formulated using powder coat to resist UV and costal environmental conditions, providing a long-lasting finish with Premium 316 Marine Grade stainless steel hardware
- Built in color temperature adjustability. Switch from 3000K/3500K/4000K. Switch may be installed in junction box.
- Ambient and down illumination
- Can be mounted on wall vertically or upside down
- Driver concealed within the canopy