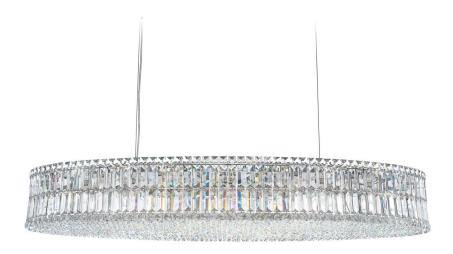

## PLAZA - SCHONBEK

6680

Glitz, glamour and excess characterized the Hollywood Regency Style, which soared in the thirties with the great legends of cinema. Both lavish and contemporary, Plazaâs Art Decoinspired frames are studded with a splendid variety of clear or colored crystal shapes.

## **SPECIFICATIONS**

| 48in / 122cm               |
|----------------------------|
| 7in / 18cm                 |
| 22.5in / 57cm              |
| 144in / 366cm              |
| 72lbs / 32.4kg             |
| 1                          |
| Incandescent Bulb          |
| 24                         |
| (24) E12, 40 MAX, G16-1/2* |
|                            |