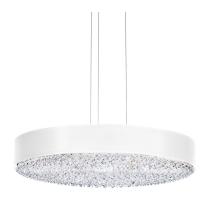

# Eclyptix LED

#### **DESCRIPTION**

Starry night. From the pure curved shade of a chandelier erupts a dense shower of crystals, evoking celestial wonder. The harmony of shade and crystal form a gentle, downward light with breathtaking ambiance.

#### **FEATURES**

- Built in color temperature adjustability. Switch from 3000K/3500K/4000K.
- Organza overlay fabric shade
- Thin powered aircraft cables provide an ultra clean look for adjustable suspension height.
- · Can be mounted on a sloped ceiling.
- · Driver concealed within the canopy