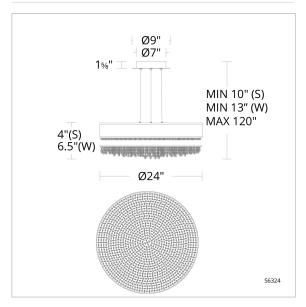

### **LINE DRAWING**

### **REPLACEMENT PARTS**

S6324WHTSHADE - White Shade S6324SVRSHADE - Silver Shade

| Model | Finish | Crystal  | Size | ССТ                   | Weight | Voltage | Wattage | LED<br>Lumens | Delivered<br>Lumens |
|-------|--------|----------|------|-----------------------|--------|---------|---------|---------------|---------------------|
| S6324 | - 401  | RW<br>RS | 24"  | 3000K/3500K/<br>4000K | 21lbs  | 120 VAC | 31W     | 2166          | Up To 1170          |