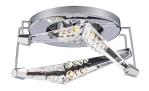

## **DESCRIPTION**

Fixture Type:

**Catalog Number:** 

Stunning Schonbek Radiance prisms descend from a central canopy, creating an inner dynamism of lines, angles and planes in perpetual motion, throwing luminous beams in different directions.

### **CRYSTAL OPTIONS**

Radiance Crystal (R)

## **FINISH OPTIONS**

Polished Chrome (-CH)