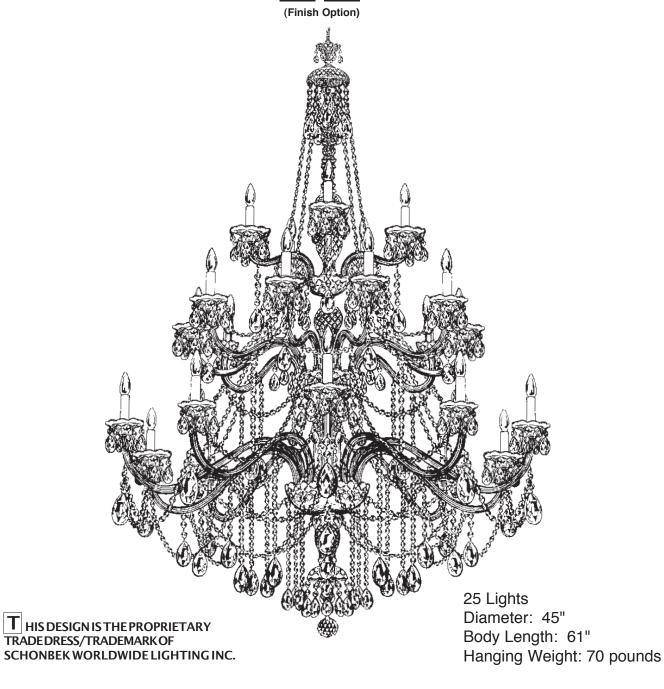

## Instructions for crystal trimming STEPS 22 - 43

You will need 25 - C10 25 Watts Recommended 60 Watts Max

Install bulbs and be sure to test fixture BEFORE trimming.

- Give arm number from trim diagram
- Give color code from the arm itself