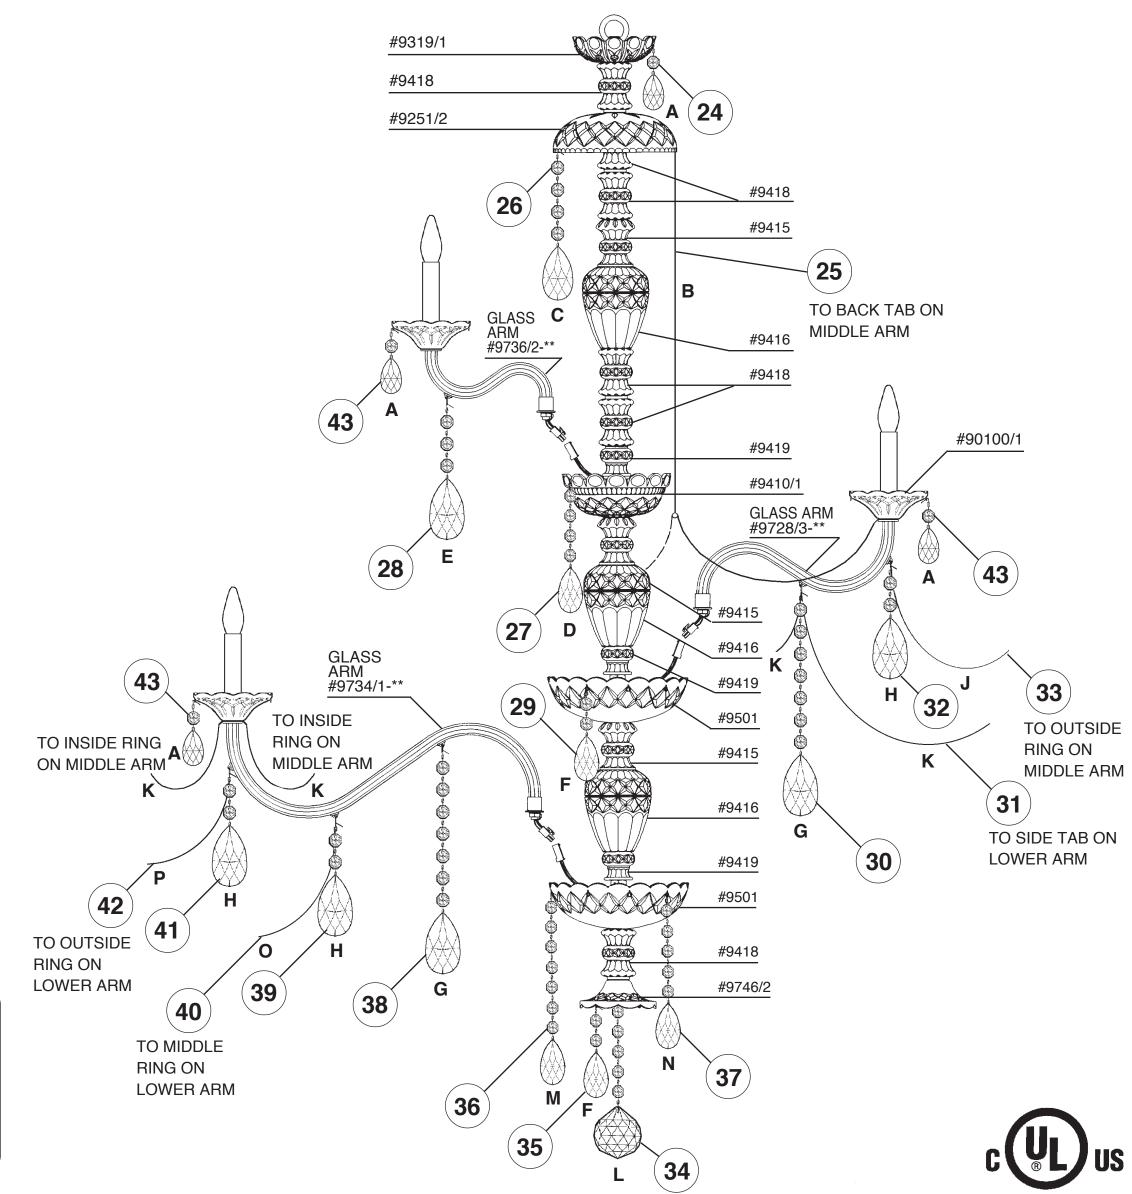

## **SCHONBEK**®

See diagram on back page Follow steps in exact order Save this trim diagram for future reference

SCHONBEK IS A WORLD LEADER IN CHANDELIER DESIGN. PATENTS INCLUDE: #D5,404,285,#D5,460,269,#D5,873,652,#D338,278&#D339,879

## Instructions for crystal trimming STEPS 22 - 43

You will need 25 - C10 25 Watts Recommended 60 Watts Max

Install bulbs and be sure to test fixture BEFORE trimming.

- Give arm number from trim diagram
- Give color code from the arm itself