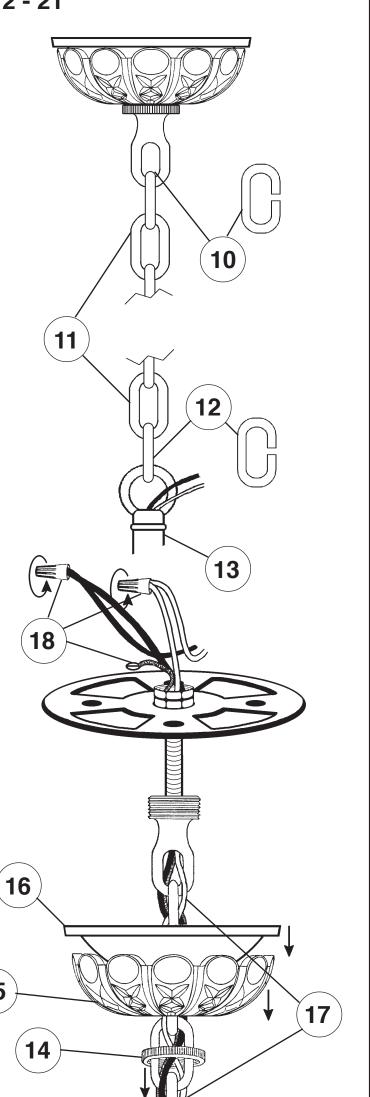

## **SCHONBEK**®

See diagram on back page Follow steps in exact order Save this trim diagram for future reference

SCHONBEK IS A WORLD LEADER IN CHANDELIER DESIGN. PATENTS INCLUDE: #D5,404,285,#D5,460,269,#D5,873,652,#D338,278&#D339,879