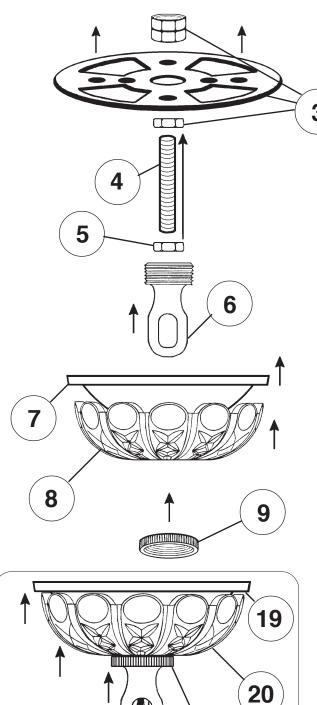

## **SCHONBEK**®

See diagram on back page Follow steps in exact order Save this trim diagram for future reference

SCHONBEK IS A WORLD LEADER IN CHANDELIER DESIGN. PATENTS INCLUDE: #D5,404,285,#D5,460,269,#D5,873,652,#D338,278&#D339,879