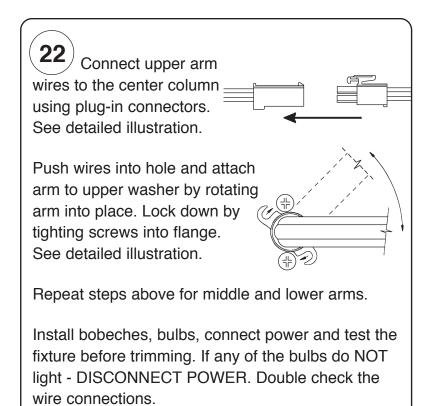

## Instructions for crystal trimming STEPS 22 - 43

You will need 25 - C10 25 Watts Recommended 60 Watts Max

Install bulbs and be sure to test fixture BEFORE trimming.

- Give arm number from trim diagram
- Give color code from the arm itself