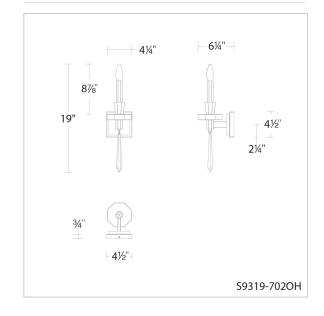

#### SPECIFICATIONS

Light Source Standards

Incandescent UL/cUL

Model Finish # of Lights Voltage Width Crystal Height S9319 - 22 OH 1 Light 120 VAC 19' 4.5" - 48 - 51 - 76 - 23 - 26

#### Example: S9319-22OH

Amadeus