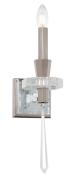

# Amadeus S9319

### DESCRIPTION

Amadeus is adorned with a luminous optic haze crystal finial and sparkling bobeches. This wall luminaire presents a grand composition and classical elegance that beautifully complements classic chandeliers.

#### FEATURES

 Optic Haze<sup>™</sup>, made of natural quartz, has unique variations in luster, hue, patterning and texture inherent to this material. When illuminated, the dimension of the crystal is beautifully accented.

#### Example: S9319-22OH

Amadeus