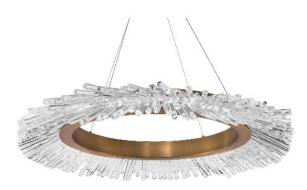

#### DESCRIPTION

Benediction is a subtle statement of calming elegance. A ring adorned with sprays of crystals reminiscent of stalactites in a cavern are illuminated generously from within with hidden LEDs. Unique and inspiring.

## FEATURES

- Random crystal configurations creates uniqueness to individual preference - Built-in color temperature adjustability switch from 3000K/3500K/4000K at
- Built-in color temperature adjustability switch from 3000K/3500K/4000K at time of installation
- Thin powered aircraft cables provide an ultra clean look for adjustable suspension height
- Thin canopy conceals a proprietary universal 120V-220V-277V driver
- Spin-on round canopy with minimal hardware
- Can be mounted on a sloped ceiling