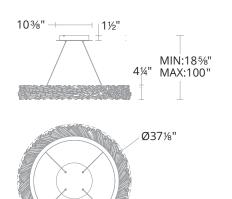

#### LINE DRAWING

### **REPLACEMENT PARTS**

- RPL-GLA-46237 - Crystal (bundle of 6)

| Model    | Size | LED Color<br>Temp |      | Finish     | Voltag | e Wattage | Weight | LED<br>Lumens | Delivered<br>Lumens |  |
|----------|------|-------------------|------|------------|--------|-----------|--------|---------------|---------------------|--|
| BPD46237 | 37″  | 3000K/3500K/4000K | AB / | Aged Brass | 120-27 | 7V 55W    | 77 lb  | 1800          | 1200                |  |