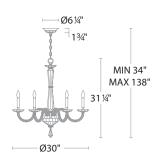

# LINE DRAWING

### **FEATURES**

- Comes with 40-inches of chain
- Uses six 60 watt max, 25 watt equivalent recommended candelabra base bulbs (not included)
- Sloped ceiling adaptable

# **SPECIFICATIONS**

Standards

UL/cUL

| Model | Size     | LED Color<br>Temp | Finish       | Voltage | Wattage | Weight | LED<br>Lumens | Delivered<br>Lumens |
|-------|----------|-------------------|--------------|---------|---------|--------|---------------|---------------------|
| S9230 | 6 Lights | N/A               | Chrome (702) | 120V    | N/A     | 23 lb  | N/A           | N/A                 |