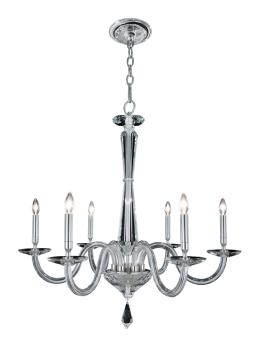

# LINE DRAWING

# **DESCRIPTION**

Adorn your space with prominence and romance worthy of Castle Habsburg. A dynasty luminaire of heirloom quality, the stately european crystal columns and sweeping arms are elegantly designed to reflect your appreciation of proportion and construction.

### **FEATURES**

- Comes with 40-inches of chain
- Uses six 60 watt max, 25 watt equivalent recommended candelabra base bulbs (not included)
- Sloped ceiling adaptable

# **SPECIFICATIONS**

Standards

UL/cUL

| Model | Size     | LED Color<br>Temp | Finish       | Voltage | Wattage | Weight | LED<br>Lumens | Delivered<br>Lumens |
|-------|----------|-------------------|--------------|---------|---------|--------|---------------|---------------------|
| S9230 | 6 Lights | N/A               | Chrome (702) | 120V    | N/A     | 23 lb  | N/A           | N/A                 |