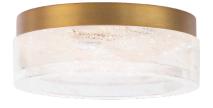

### DESCRIPTION

A modern round form with an artistic shade of Schonbek optic haze crystal. A soft welcoming glow emanates from high quality LEDs through crystal. This lovely ceiling mount is projected with a twostep hardware configuration. Aged brass, black and brushed nickel hues offered to complement any interior décor.

## FEATURES

- Unique hazy quartz crystal diffuser filled with European radiance grade crystal dust
- Each hand selected piece features unique variations
- Uses 3,600 pieces of precision cut crystal from the Czech Republic