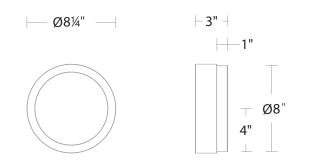

# MELANGE BFM61208





Project:

Location:

**Fixture Type:** 

**Catalog Number:** 

# **AVAILABLE FINISHES**





BN: Brushed Nickel

### DESCRIPTION

A modern round form with an artistic shade of Schonbek optic haze crystal. A soft welcoming glow emanates from high quality LEDs through crystal. This lovely ceiling mount is projected with a twostep hardware configuration. Aged brass, black and brushed nickel hues offered to complement any interior décor.

#### LINE DRAWING



## FEATURES

- Unique hazy quartz crystal diffuser filled with European radiance grade crystal dust
- Each hand selected piece features unique variations
- Uses 3,600 pieces of precision cut crystal from the Czech Republic

BK: Black

- Built-in color temperature adjustability switch from 3000K/3500K/4000K at time of installation
- No driver or transformer required
- Can be mounted on ceiling or wall in all orientations

# SPECIFICATIONS

\_ \_ .

| CRI       | 90                            |
|-----------|-------------------------------|
| Dimming   | ELV, TRIAC                    |
| Standards | ETL/cETL, Damp, Title 24, ADA |

## **REPLACEMENT PARTS**

- RPL-GLA-61208 - Optic Haze Crystal

| Model    | Size | LED Color<br>Temp |                | Finish                                |