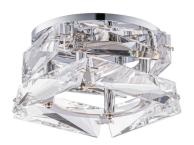

### **DESCRIPTION**

An undulating arrangement of layered Schonbek Radiance prisms illuminated by LEDs creates a play of light and energy within the crystal, releasing its fiery brilliance.

### **CRYSTAL OPTIONS**

Radiance Crystal (R)

# **FINISH OPTIONS**

Polished Chrome (-CH)