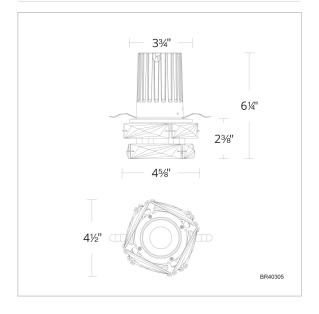

### **LINE DRAWING**

| Model   | Crystal | Finish | Size | ССТ          | Voltage     | Wattage | Weight | LED<br>Lumens | Delivered<br>Lumens |
|---------|---------|--------|------|--------------|-------------|---------|--------|---------------|---------------------|
| BR40305 | R       | - CH   | 5"   | 3000K/3500K/ | 120-240 VAC | 12W     | 3.2lbs | 597           | Up To 358           |
|         |         |        |      | 4000K        |             |         |        |               |                     |