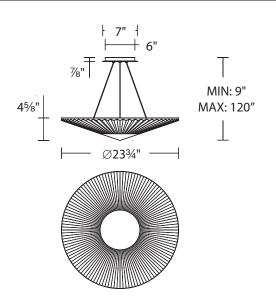

# LINE DRAWING

# **SPECIFICATIONS**

CRI 90 Dimming ELV, TRIAC

Standards ETL/cETL, Damp, Title 24

| Model | Size | LED Color<br>Temp | Finish                           | Voltage  | Wattage | Weight | LED<br>Lumens | Delivered<br>Lumens |
|-------|------|-------------------|----------------------------------|----------|---------|--------|---------------|---------------------|
| S7224 | 24"  | 3000K/3500K/4000K | Aged Brass (700)<br>Chrome (702) | 120/277V | 27W     | 29 lb  | 635           | 529                 |