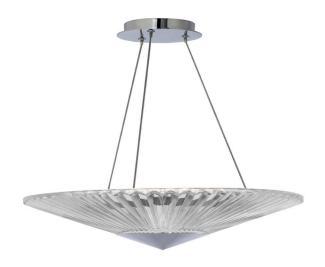

# **DESCRIPTION**

Calming and prescient, Origami proffers a simple elegance. Folds in the patterned Schonbek handcut crystal glass shade illuminate as prisms to bend light. Integral LEDs discreetly offer generous indirect illumination from behind a reflector plate finished in luxurious Aged Brass or Chrome.

#### **FEATURES**

- Built in color temperature adjustability. Switch from 3000K/3500K/4000K.
- Thin powered aircraft cables provide an ultra clean look for adjustable suspension height
- A proprietary 120V/277V driver concealed within the canopy.
- Can be mounted on a sloped ceiling