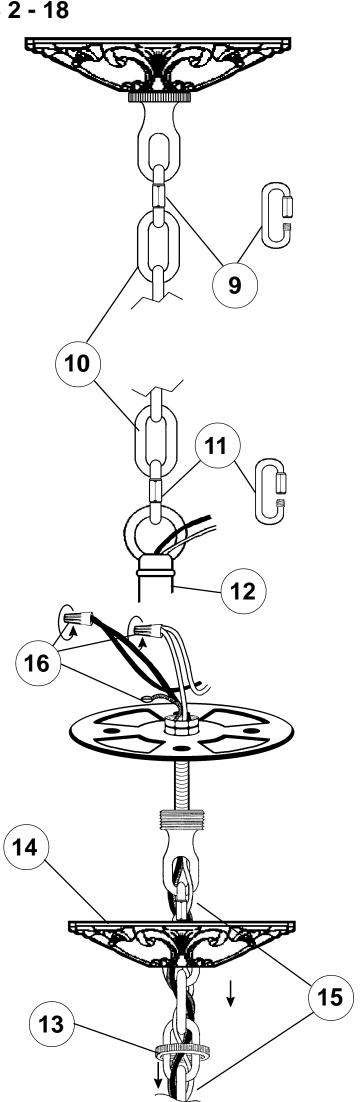

## Instructions for electrician STEPS 2 - 18

**WARNING:** THIS LUMINAIRE MUST BE MOUNTED OR SUPPORTED INDEPENDENTLY OF AN OUTLET BOX.

All electrical components must be installed by a licensed electrician in accordance with the National Electric Code and the appropriate local electrical codes.