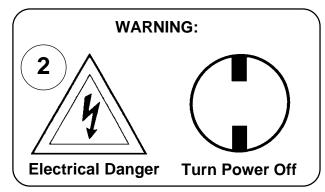

## Instructions for electrician STEPS 2 - 18

**WARNING:** THIS LUMINAIRE MUST BE MOUNTED OR SUPPORTED INDEPENDENTLY OF AN OUTLET BOX.

All electrical components must be installed by a licensed electrician in accordance with the National Electric Code and the appropriate local electrical codes.