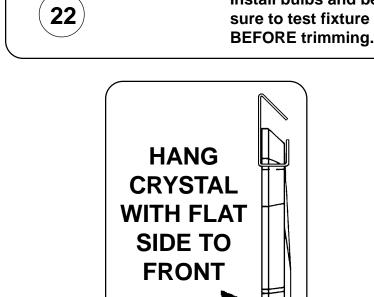

## Instructions for crystal trimming

You will need 24 - C10 25 Watts Recommended

Install bulbs and be

60 Watts Max

5013-\_\_\_\_

#9764