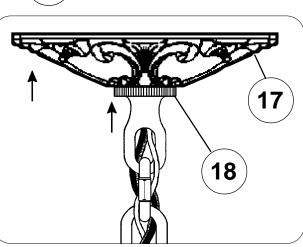

## Instructions for electrician STEPS 2 - 18

**WARNING:** THIS LUMINAIRE MUST BE MOUNTED OR SUPPORTED INDEPENDENTLY OF AN OUTLET BOX.

All electrical components must be installed by a licensed electrician in accordance with the National Electric Code and the appropriate local electrical codes.