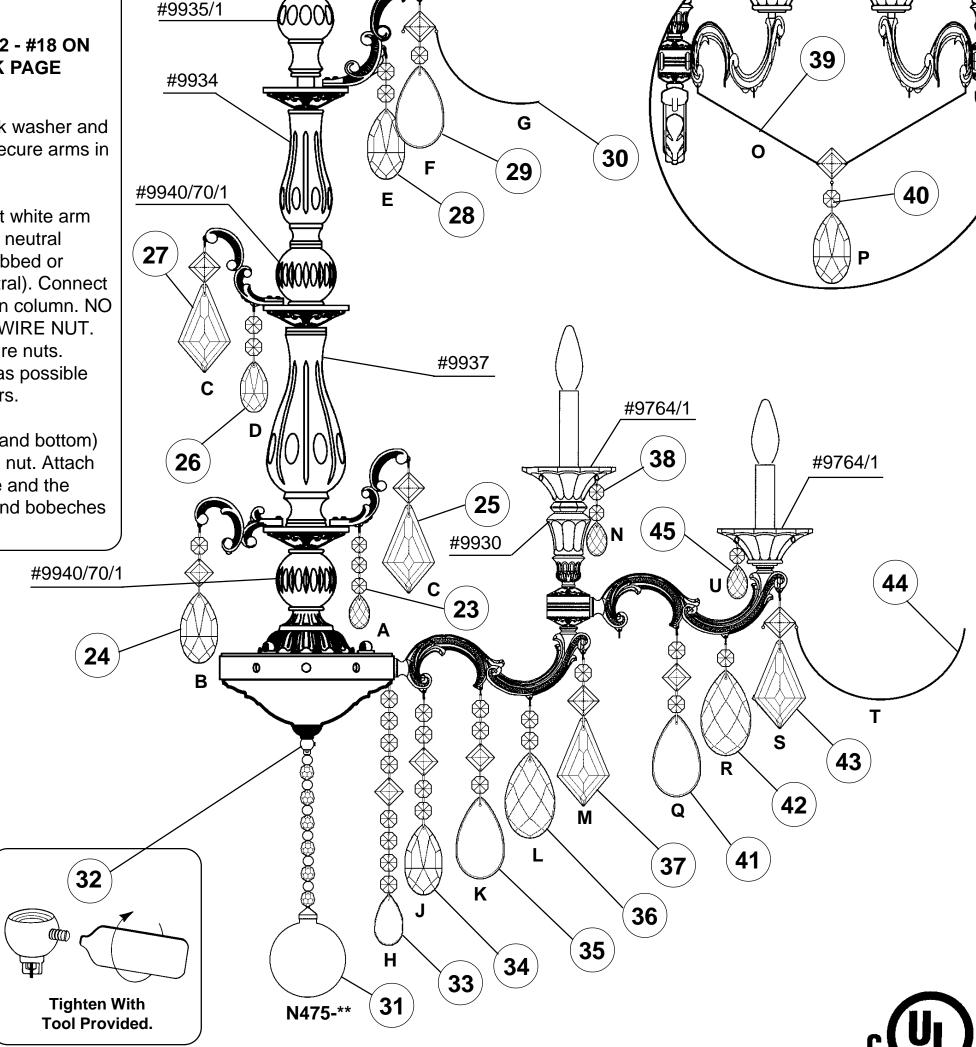

### CHANDELIER 5013- \_\_\_ TRIM DIAGRAM

(Finish Option)

## Instructions for crystal trimming

You will need 24 - C10 25 Watts Recommended

Install bulbs and be

60 Watts Max

5013-\_\_\_\_

#9764