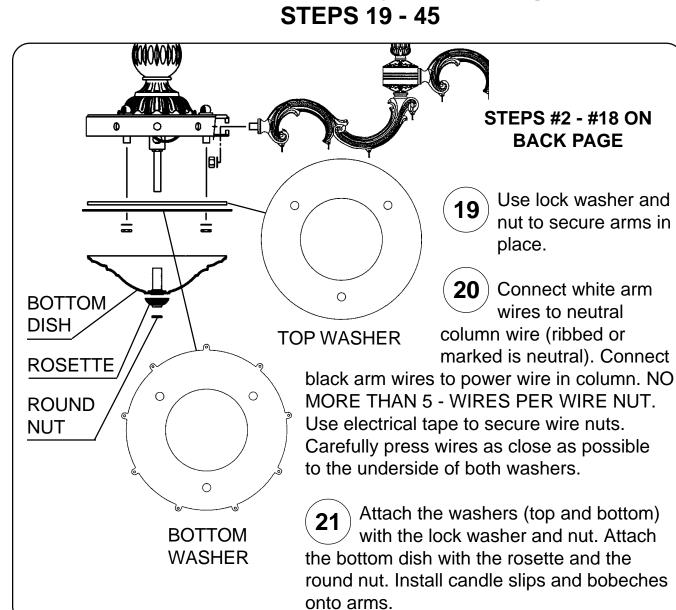

## Instructions for electrician STEPS 2 - 18

**WARNING:** THIS LUMINAIRE MUST BE MOUNTED OR SUPPORTED INDEPENDENTLY OF AN OUTLET BOX.



All electrical components must be installed by a licensed electrician in accordance with the National Electric Code and the appropriate local electrical codes.







### CHANDELIER 5013- \_\_\_ TRIM DIAGRAM

(Finish Option)



# **SCHONBEK**®

See diagram on back page Follow steps in exact order Save this trim diagram for future reference

## 1

#### **IMPORTANT**

Person who opens carton should record the following information for future service.

CODE # \_\_\_\_\_ Four-digit number on outside of carton.

PACKER # \_\_\_\_\_ See crystal package label.

ORDER # \_\_\_\_\_ See crystal package label.

## Instructions for crystal trimming



You will need 24 - C10 25 Watts Recommended

Install bulbs and be

60 Watts Max





5013-\_\_\_\_

#9764