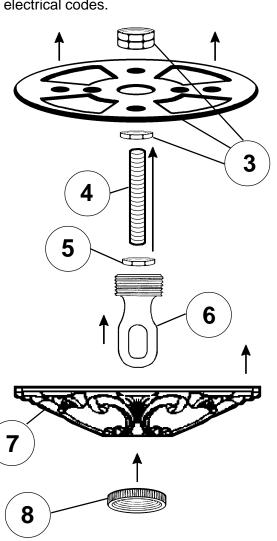

## Instructions for electrician STEPS 2 - 18

**WARNING:** THIS LUMINAIRE MUST BE MOUNTED OR SUPPORTED INDEPENDENTLY OF AN OUTLET BOX.

All electrical components must be installed by a licensed electrician in accordance with the National Electric Code and the appropriate local electrical codes.

#### **IMPORTANT**

Person who opens carton should record the following information for future service.

CODE # \_\_\_\_\_ Four-digit number on outside of carton.

PACKER # \_\_\_\_\_ See crystal package label.

ORDER # \_\_\_\_\_ See crystal package label.