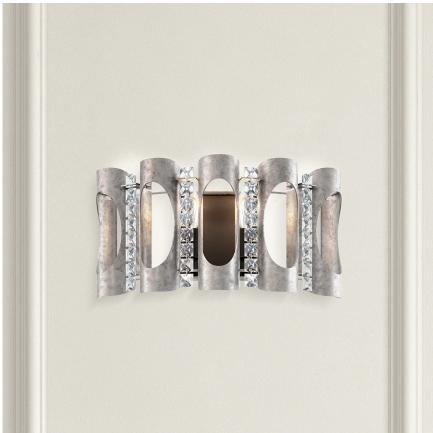

## **TWILIGHT** MR1002

With its bold repetitive motif of metal cylinders and precision-cut square crystal trim, Twilight is a dramatic source of illumination inspired by celestial constellations in the night sky. The vertically aligned cylinders are separated one from the next by single columns of large crystals. Light from the center shines out through elongated oval openings in the cylinders and refracts brilliantly through the crystals. Balancing circular shapes and geometric lines, Twilight is a contemporary design with timeless appeal.

## SPECIFICATIONS

| Type:         | Wall Sconce            |
|---------------|------------------------|
| Width/Length: | 16.5in / 42cm          |
| + Height:     | 8.5in / 22cm           |
|               | 6in / 15cm             |
| Hang Weight:  | 6lbs / 2.7kg           |
| Bulb Count:   | 2                      |
| Bulb Info:    | (2) E12, 60 MAX, B10** |
| Voltage:      | 110V                   |