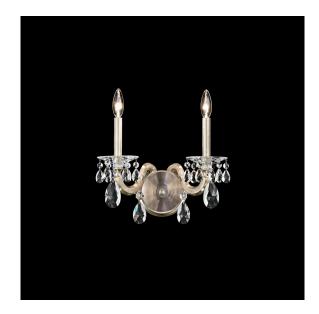

## **LINE DRAWING**

# **SPECIFICATIONS**

**Light Source** Standards

Incandescent UL/cUL

| Model | Finish | Crystal | # of Lights | Voltage | Height | Width |
|-------|--------|---------|-------------|---------|--------|-------|
| S8602 | - 76   | R       | 2 Lights    | 120 VAC | 13.6"  | 14"   |
|       | - 23   |         | -           |         |        |       |
|       | - 26   |         |             |         |        |       |
|       | - 51   |         |             |         |        |       |
|       | - 48   |         |             |         |        |       |
|       | - 22   |         |             |         |        |       |
|       |        |         |             |         |        |       |