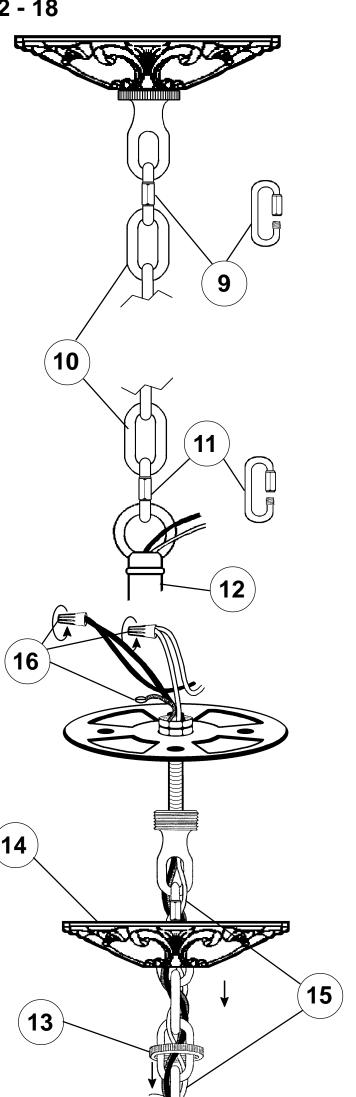

## Instructions for electrician STEPS 2 - 18

**WARNING:** THIS LUMINAIRE MUST BE MOUNTED OR SUPPORTED INDEPENDENTLY OF AN OUTLET BOX.

All electrical components must be installed by a licensed electrician in accordance with the National Electric Code and the appropriate local electrical codes.