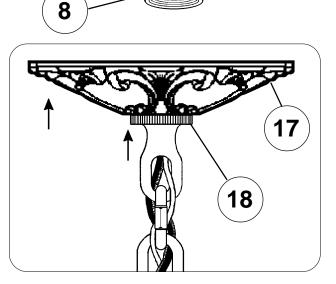

## Instructions for electrician STEPS 2 - 18

**WARNING:** THIS LUMINAIRE MUST BE MOUNTED OR SUPPORTED INDEPENDENTLY OF AN OUTLET BOX.

All electrical components must be installed by a licensed electrician in accordance with the National Electric Code and the appropriate local electrical codes.