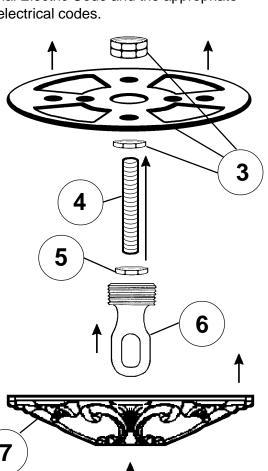

## Instructions for electrician STEPS 2 - 18

**WARNING:** THIS LUMINAIRE MUST BE MOUNTED OR SUPPORTED INDEPENDENTLY OF AN OUTLET BOX.

All electrical components must be installed by a licensed electrician in accordance with the National Electric Code and the appropriate local electrical codes.