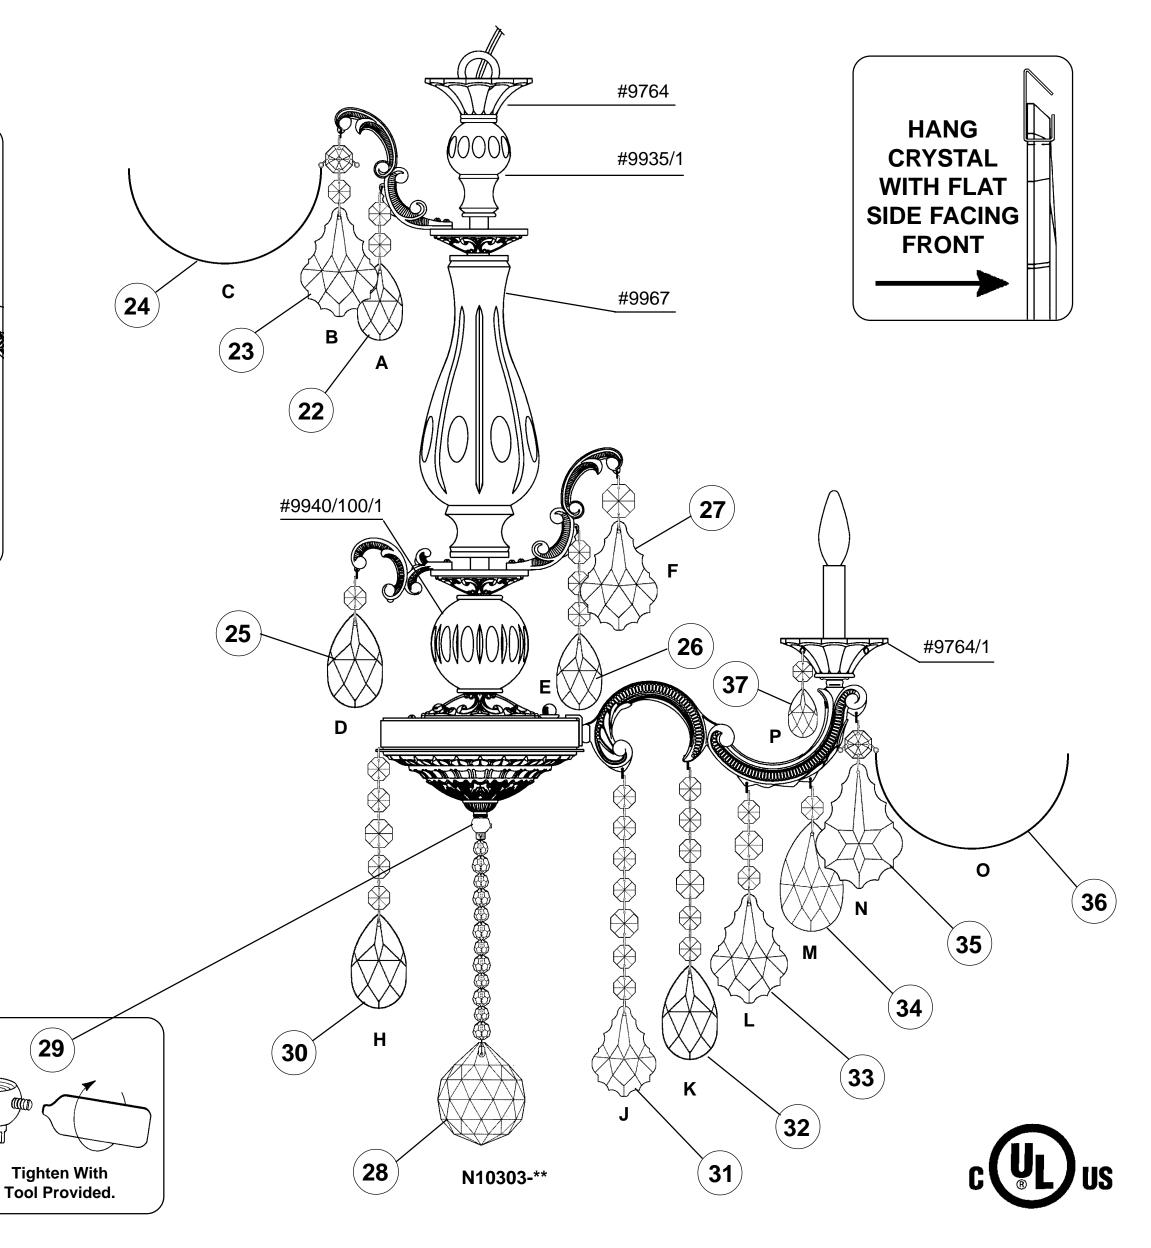

## CHANDELIER 5011- \_\_\_ A TRIM DIAGRAM

(Finish Option)

## **SCHONBEK**®

See diagram on back page Follow steps in exact order Save this trim diagram for future reference

SCHONBEK IS A WORLD LEADER IN CHANDELIER DESIGN. PATENTS INCLUDE: #D5,460,269 & #D5,873,652

## Instructions for crystal trimming STEPS 19 - 37