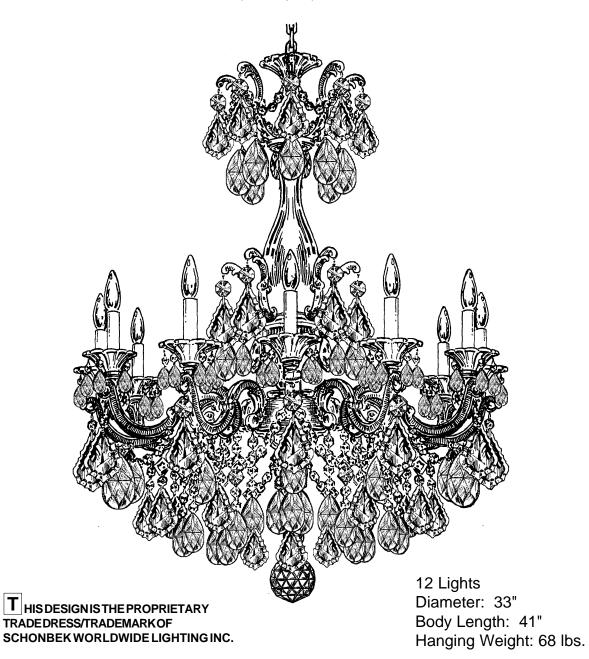

## Instructions for electrician STEPS 2 - 18

**WARNING:** THIS LUMINAIRE MUST BE MOUNTED OR SUPPORTED INDEPENDENTLY OF AN OUTLET BOX.



All electrical components must be installed by a licensed electrician in accordance with the National Electric Code and the appropriate local electrical codes.







## CHANDELIER 5011- \_\_\_ A TRIM DIAGRAM

(Finish Option)



## **SCHONBEK**®

See diagram on back page Follow steps in exact order Save this trim diagram for future reference



SCHONBEK IS A WORLD LEADER IN CHANDELIER DESIGN. PATENTS INCLUDE: #D5,460,269 & #D5,873,652

## Instructions for crystal trimming STEPS 19 - 37