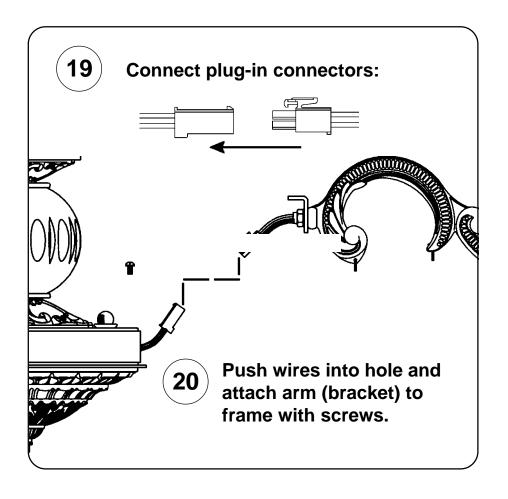

## Instructions for electrician STEPS 2 - 18

**WARNING:** THIS LUMINAIRE MUST BE MOUNTED OR SUPPORTED INDEPENDENTLY OF AN OUTLET BOX.



All electrical components must be installed by a licensed electrician in accordance with the National Electric Code and the appropriate local electrical codes.







## CHANDELIER 5011- \_\_\_ A TRIM DIAGRAM

(Finish Option)



## **SCHONBEK**®

See diagram on back page Follow steps in exact order Save this trim diagram for future reference



SCHONBEK IS A WORLD LEADER IN CHANDELIER DESIGN. PATENTS INCLUDE: #D5,460,269 & #D5,873,652

## Instructions for crystal trimming STEPS 19 - 37