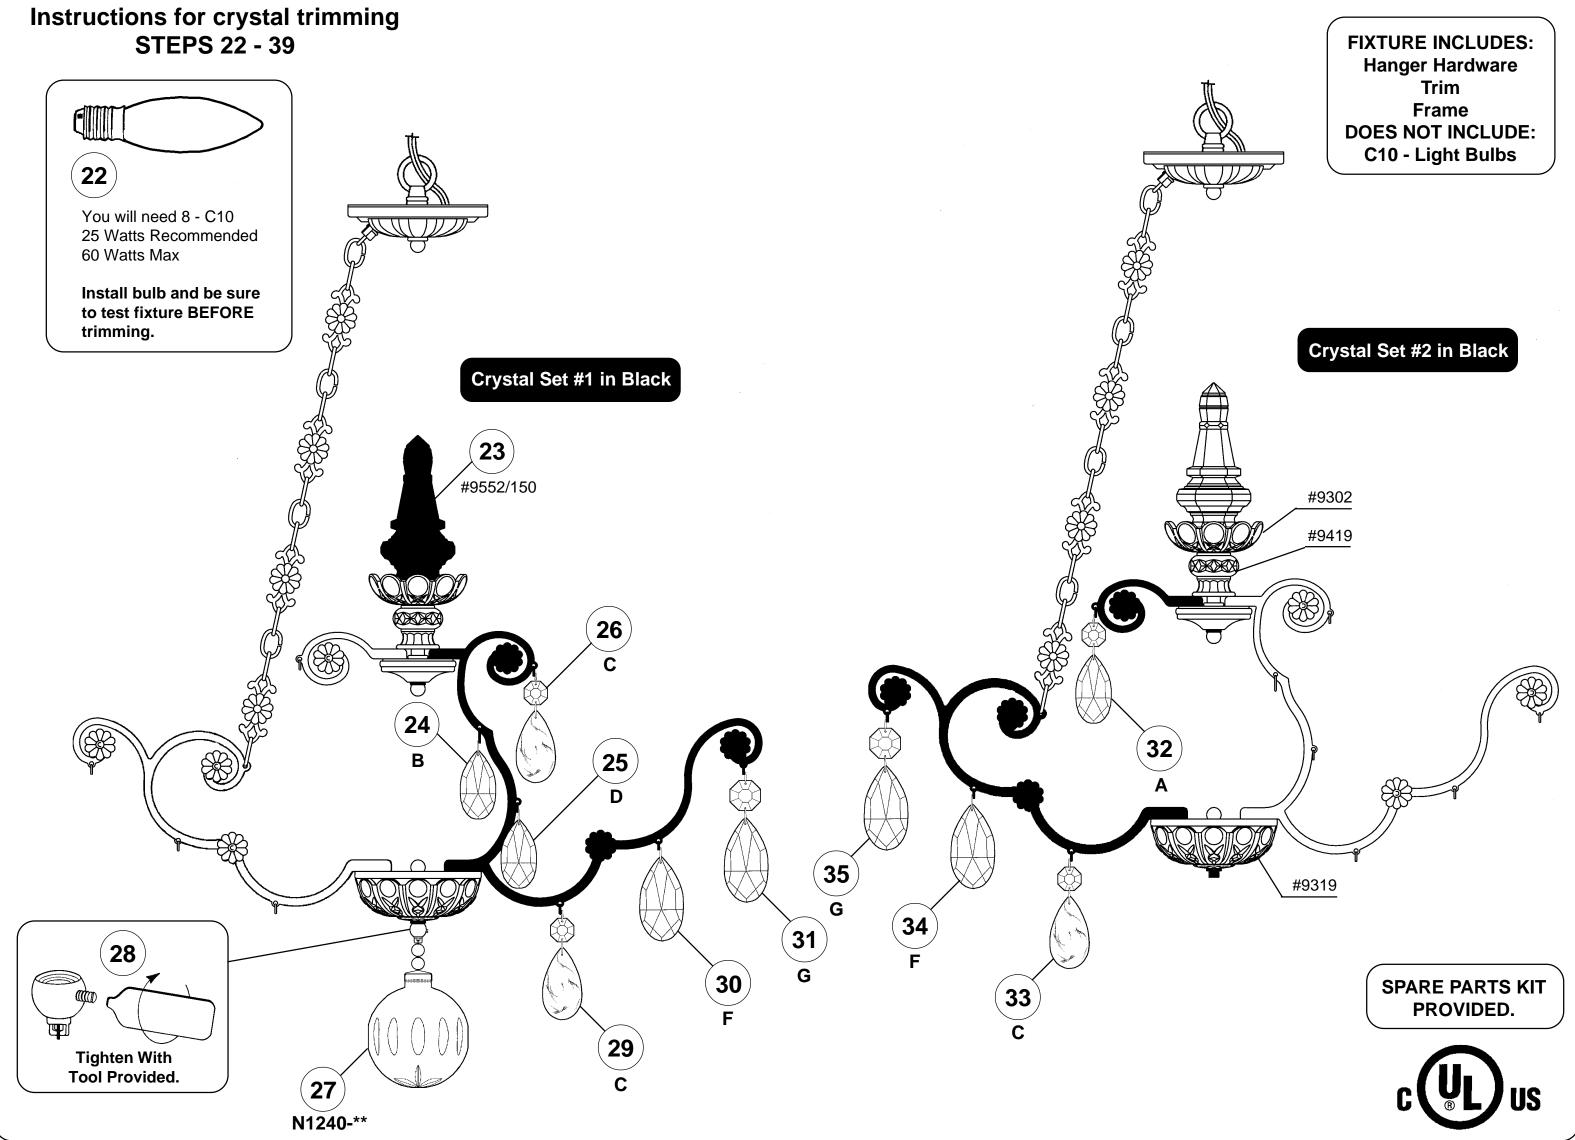

#### Follow steps in exact order Save this trim diagram for future reference

|   |        |   | son who d<br>llowing i |        |
|---|--------|---|------------------------|--------|
|   | PACKER |   |                        | '<br>S |
|   | ORDER  | # |                        | S      |
| l |        | # |                        | 2      |

## NOTE: Work on one crystal set at a time. Follow the black line from top to bottom according to the numbered steps on the trim