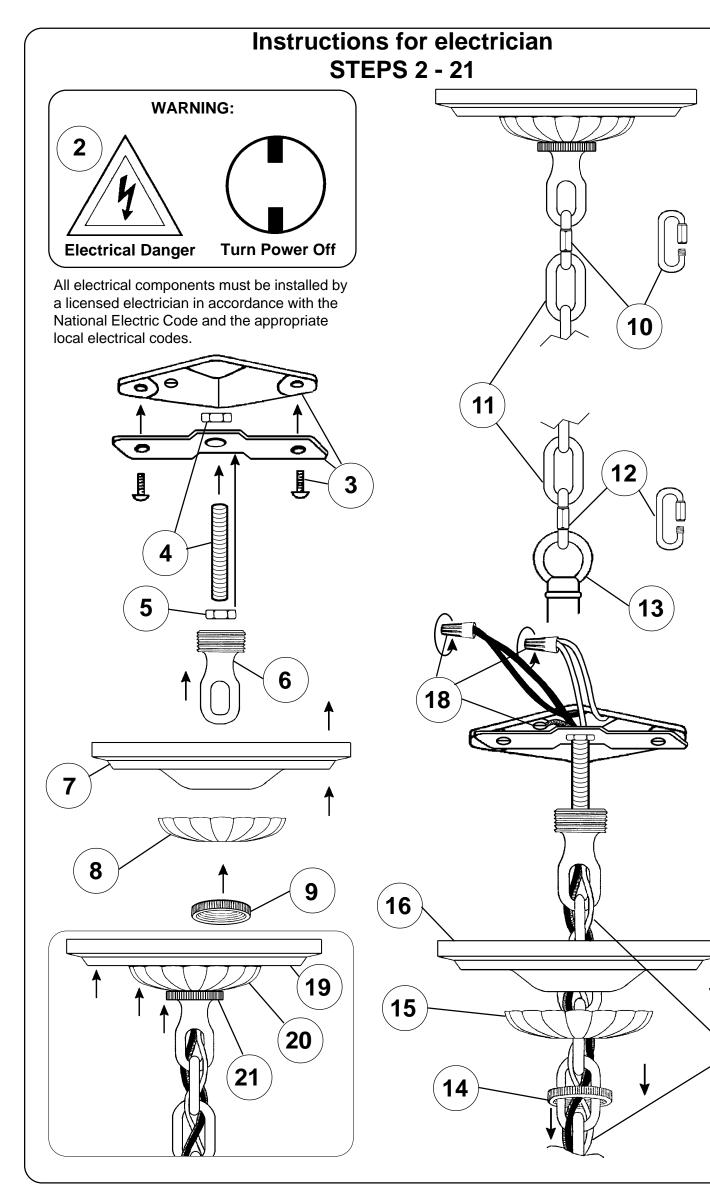

#### Follow steps in exact order Save this trim diagram for future reference

|   |        |   | son who d<br>llowing i |        |
|---|--------|---|------------------------|--------|
|   | PACKER |   |                        | '<br>S |
|   | ORDER  | # |                        | S      |
| l |        | # |                        | 2      |

IMPORTANT pens carton should record the formation for future service. Four-digit number on outside of carton. See crystal package label. See crystal package label.

**〔17**〕

3587-\_\_\_-

3587-\_\_\_-\_\_\_\_