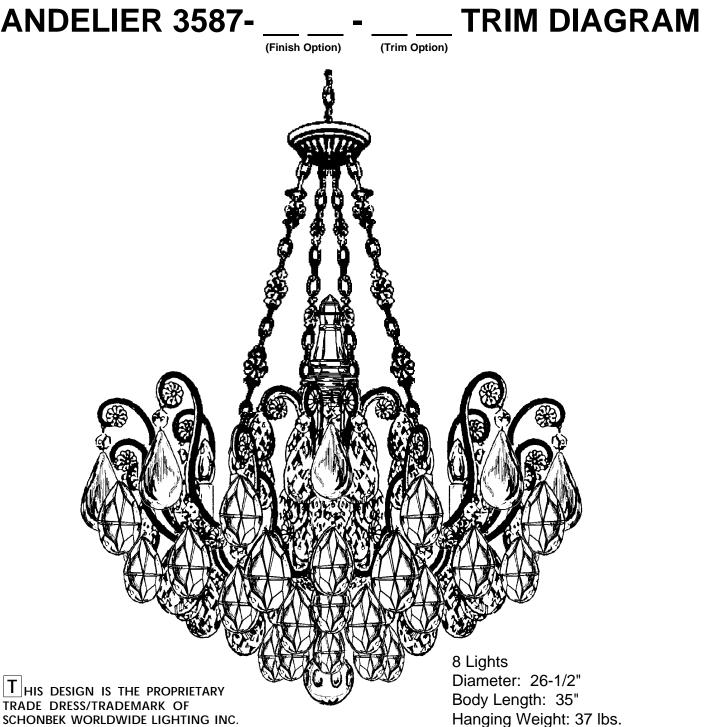

#### **CHANDELIER 3587-**

### **MAINTENANCE:**

Use a soft, lint - free cloth to clean the metal frame.

### **UNDER NO CIRCUMSTANCES** SHOULD METAL POLISHES, CLEANERS, **ABRASIVES OR AEROSOL SPRAYS BE USED.**

While the latest finishing techniques have been used on the metal frame, such finish cannot be unconditionally guaranteed. The main cause of deterioration, apart from certain atmospheric conditions, is improper cleaning.

To clean the crystals, polish with a damp chamois.

You are cleaning delicate jewelry... Take the greatest care.

#### **IMPORTANT:**

Do not clean crystals in a dishwasher. The finish of the metal clips and hangers will be ruined and the crystals may be damaged.

# **SCHONBEK**<sup>®</sup>



TRADE DRESS/TRADEMARK OF SCHONBEK WORLDWIDE LIGHTING INC.

## **SCHONBEK**<sup>®</sup>

#### Follow steps in exact order Save this trim diagram for future reference

|   |        |   | son who d<br>llowing i |        |
|---|--------|---|------------------------|--------|
|   | PACKER |   |                        | '<br>S |
|   | ORDER  | # |                        | S      |
| l |        | # |                        | 2      |

IMPORTANT pens carton should record the formation for future service. Four-digit number on outside of carton. See crystal package label. See crystal package label.





**〔17**〕

3587-\_\_\_-

3587-\_\_\_-\_\_\_\_















(N10191\*\*) 3" 76mm



(N10276) . 3-1/2" 89mm

L





diagram.

3587-\_\_\_-

PAGE 6

3587-\_\_\_-\_\_

### For easy removal of crystal