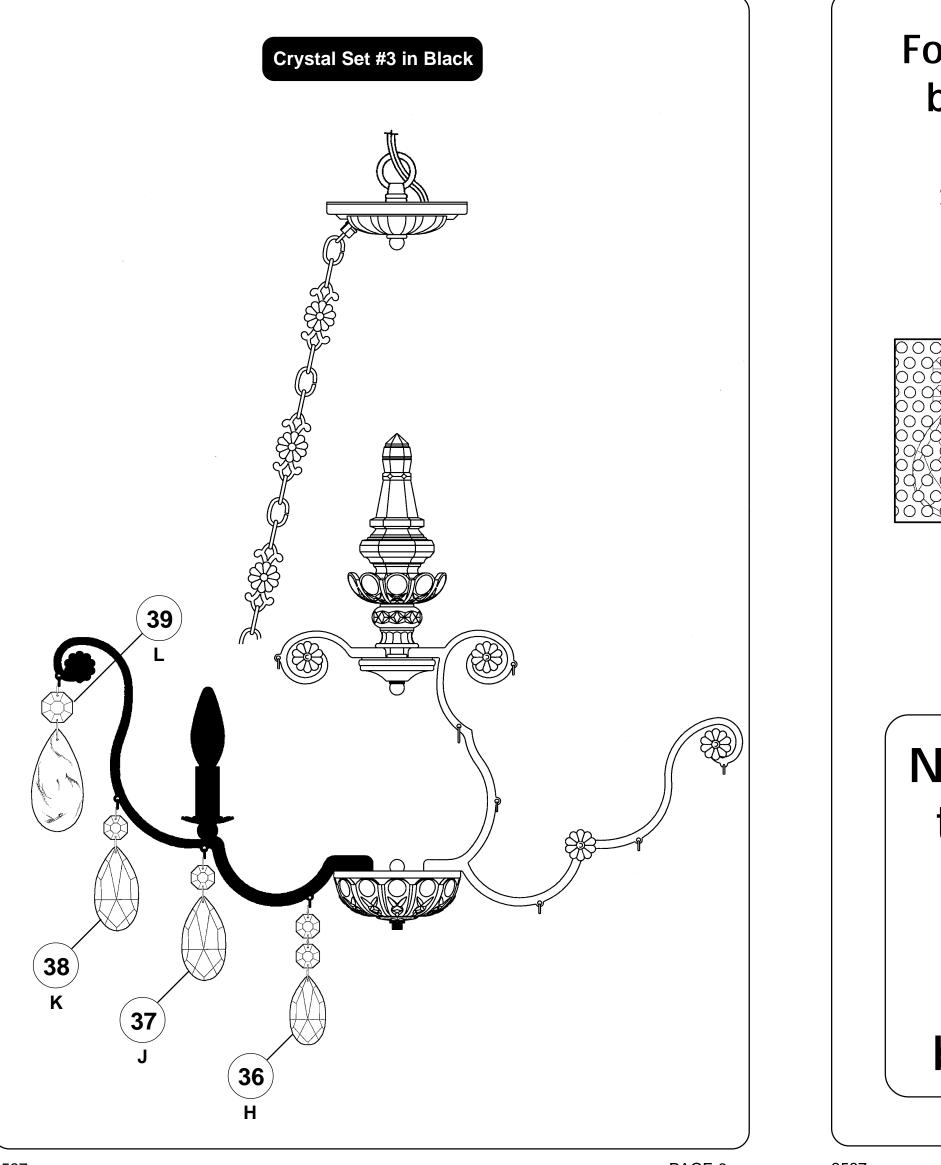

#### Follow steps in exact order Save this trim diagram for future reference

|   |        |   | son who d<br>llowing i |        |
|---|--------|---|------------------------|--------|
|   | PACKER |   |                        | '<br>S |
|   | ORDER  | # |                        | S      |
| l |        | # |                        | 2      |

## NOTE: Work on one crystal set at a time. Follow the black line from top to bottom according to the numbered steps on the trim