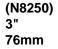

(N10191\*\*) 3" 76mm

(N10276) . 3-1/2" 89mm

L

diagram.

3587-\_\_\_-

PAGE 6

3587-\_\_\_-\_\_