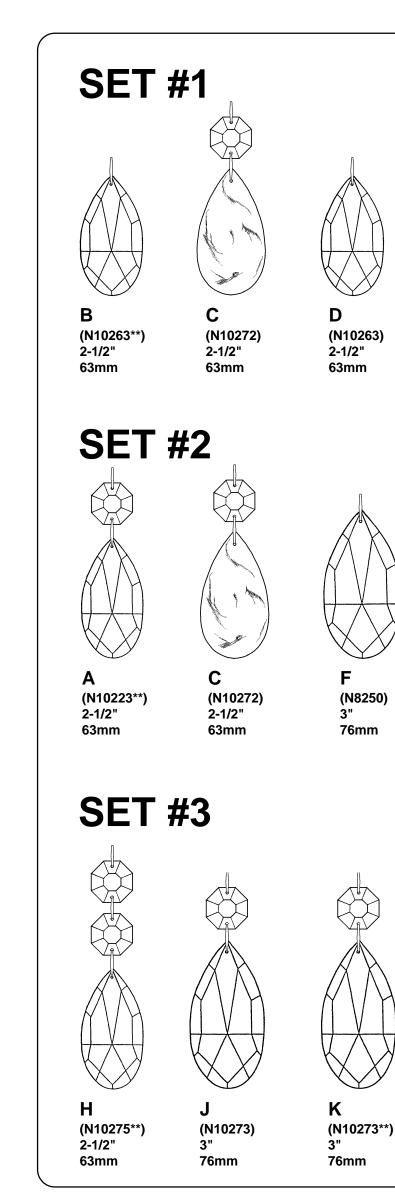

(N10191\*\*) 3" 76mm

(N10276) . 3-1/2" 89mm

L

diagram.

3587-\_\_\_-

PAGE 6

3587-\_\_\_-\_\_

## NOTE: Work on one crystal set at a time. Follow the black line from top to bottom according to the numbered steps on the trim