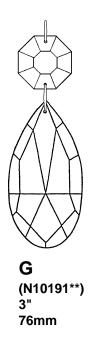

(N10191\*\*) 3" 76mm

(N10276) . 3-1/2" 89mm

L

diagram.

3587-\_\_\_-

PAGE 6

3587-\_\_\_-\_\_