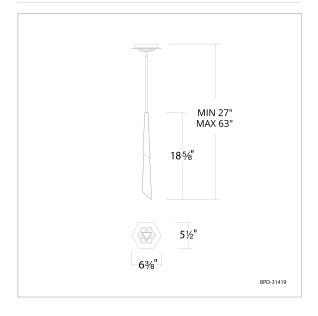

# Solitude BPD31419

## **LINE DRAWING**

## Project:

Location:

**Fixture Type:** 

**Catalog Number:** 