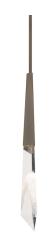

#### **DESCRIPTION**

Luxuriously crafted and beautifully designed to add dramatic character to any space, a spear of Optic Haze Quartz composed of natural quartz gemstone illuminates and gravitates with bolts of luminous energy.

## **FEATURES**

- Optic Haze<sup>TM</sup> Quartz includes unique variations in luster, hue, and patterning
- 3CCT adjustability switch. Set from 3000K/3500K/4000K
- · Can be mounted on a sloped ceiling.
- Driver concealed within the fixture

## **CRYSTAL OPTIONS**

Optic Haze Quartz (OH)