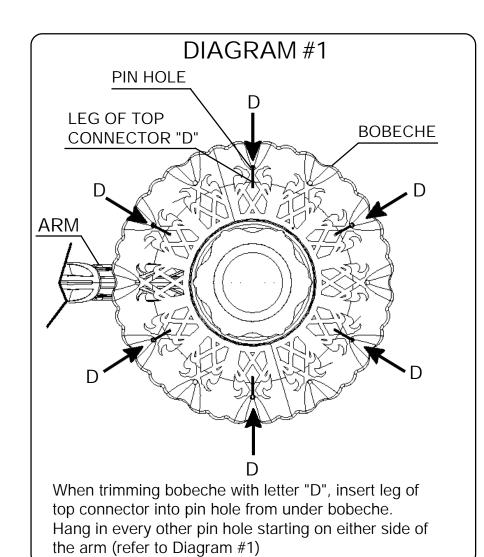

ED OR SUPPORTED INDEPENDENTLY OF AN OUTLET BOX.



All electrical components must be installed by a licensed electrician in accordance with the National Electric Code and the appropriate local electrical codes.











|T|<sub>HISDESIGNISTHEPROPRIETARY</sub> TRADEDRESS/TRADEMARK OF SCHONBEK WORLDWIDE LIGHTING INC. Diameter: 38-1/2" Body Length: 38" Hanging Weight: 52 lbs.

## **SCHONBEK**®

See diagram on back page Follow steps in exact order Save this trim diagram for future reference

## **IMPORTANT**

Person who opens carton should record the following information for future service.

# \_\_\_\_\_ Four-digit number on outside of carton.

PACKER # \_\_\_\_\_ See crystal package label. ORDER # \_\_\_\_\_ See crystal package label.

## Instructions for crystal trimming STEPS 19 - 35