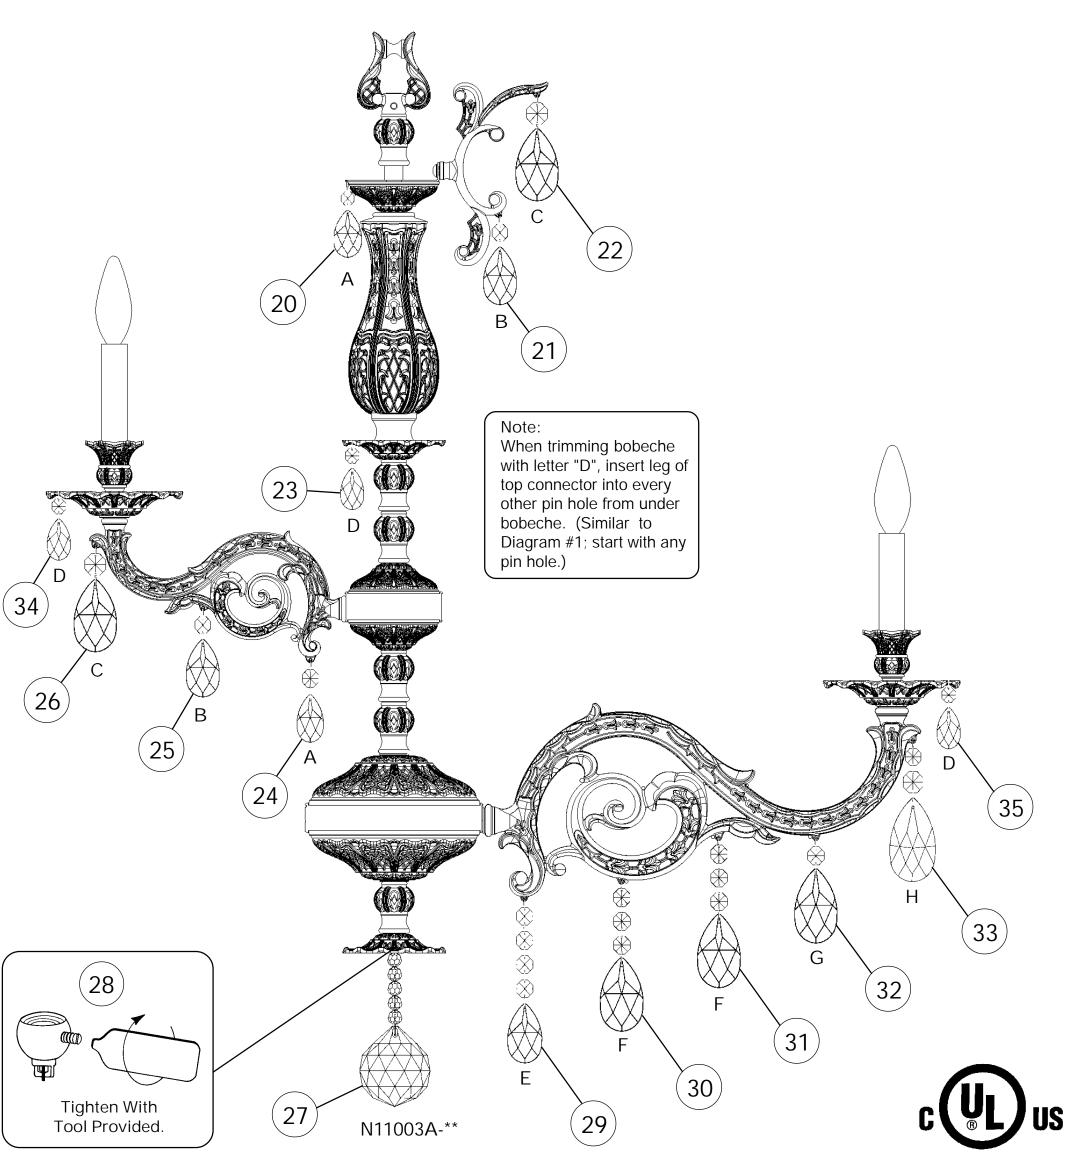

OR SUPPORTED INDEPENDENTLY OF AN OUTLET BOX.



All electrical components must be installed by a licensed electrician in accordance with the National Electric Code and the appropriate local electrical codes.











|T|<sub>HISDESIGNISTHEPROPRIETARY</sub> TRADEDRESS/TRADEMARK OF SCHONBEK WORLDWIDE LIGHTING INC. Diameter: 38-1/2" Body Length: 38" Hanging Weight: 52 lbs.

## **SCHONBEK**®

See diagram on back page Follow steps in exact order Save this trim diagram for future reference

## **IMPORTANT**

Person who opens carton should record the following information for future service.

# \_\_\_\_\_ Four-digit number on outside of carton.

PACKER # \_\_\_\_\_ See crystal package label. ORDER # \_\_\_\_\_ See crystal package label.

## Instructions for crystal trimming STEPS 19 - 35