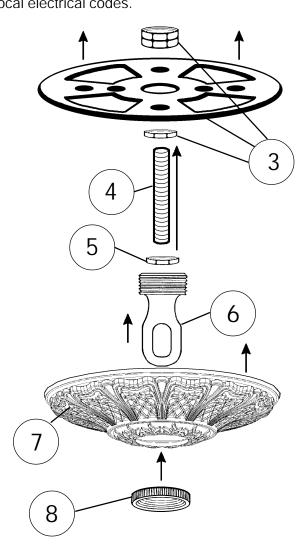

## Instructions for electrician STEPS 2 - 18

WARNING: THIS LUMINAIRE MUST BE MOUNTED OR SUPPORTED INDEPENDENTLY OF AN OUTLET BOX.

All electrical components must be installed by a licensed electrician in accordance with the National Electric Code and the appropriate local electrical codes.