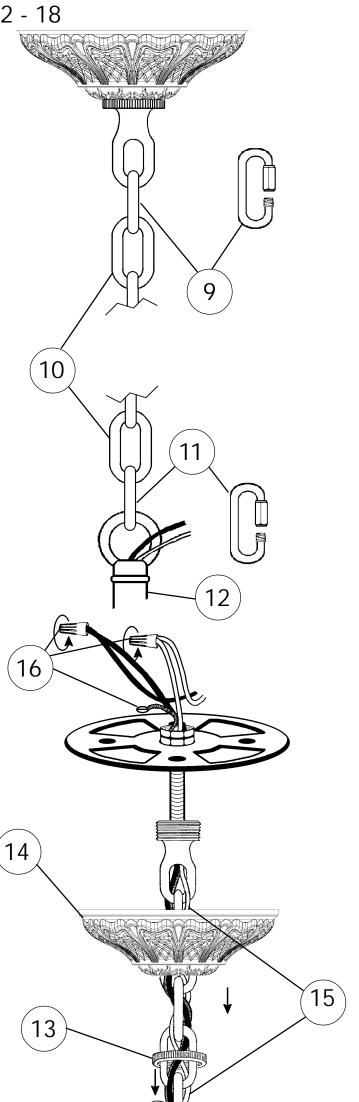

## Instructions for electrician STEPS 2 - 18

WARNING: THIS LUMINAIRE MUST BE MOUNTED OR SUPPORTED INDEPENDENTLY OF AN OUTLET BOX.

All electrical components must be installed by a licensed electrician in accordance with the National Electric Code and the appropriate local electrical codes.