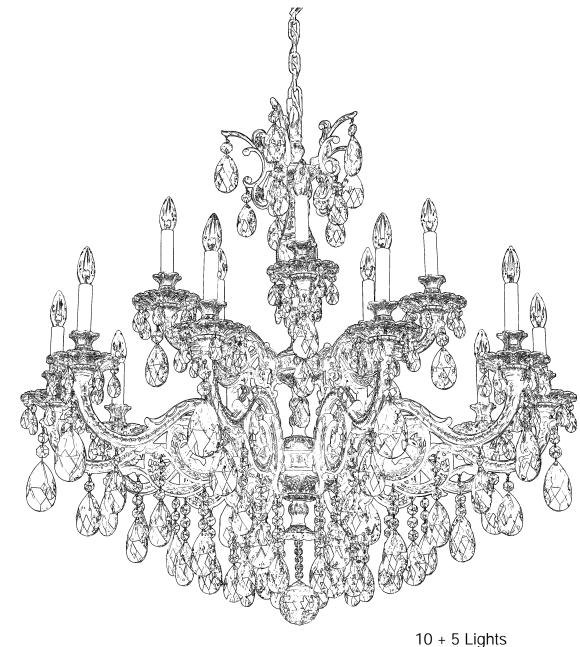

|T|<sub>HISDESIGNISTHEPROPRIETARY</sub> TRADEDRESS/TRADEMARK OF SCHONBEK WORLDWIDE LIGHTING INC. Diameter: 38-1/2" Body Length: 38" Hanging Weight: 52 lbs.