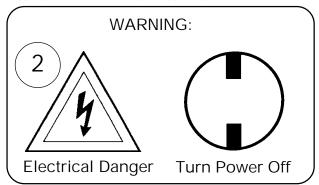

## Instructions for electrician STEPS 2 - 18

WARNING: THIS LUMINAIRE MUST BE MOUNTED OR SUPPORTED INDEPENDENTLY OF AN OUTLET BOX.

All electrical components must be installed by a licensed electrician in accordance with the National Electric Code and the appropriate local electrical codes.