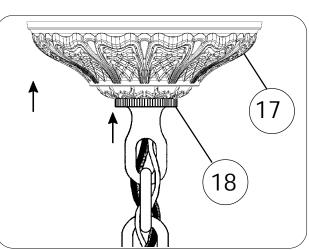

## Instructions for electrician STEPS 2 - 18

WARNING: THIS LUMINAIRE MUST BE MOUNTED OR SUPPORTED INDEPENDENTLY OF AN OUTLET BOX.

All electrical components must be installed by a licensed electrician in accordance with the National Electric Code and the appropriate local electrical codes.