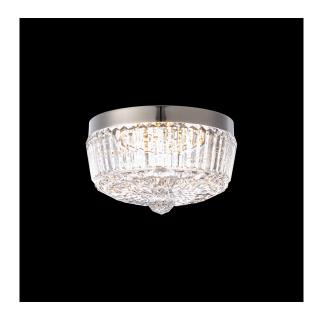

# Regina S6808

## **DESCRIPTION**

With a lavish and contemporary style that celebrates glamour, the Regina flush mount light offers splendid hand-cut crystal ceiling luminaires that deliver stunning illumination from integrated LED light sources.

#### **CRYSTAL OPTIONS**

Heritage Handcut Crystal (H)

## **FINISH OPTIONS**

Polished Nickel (-701)