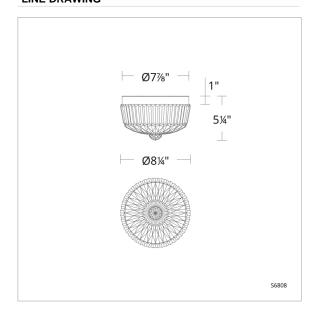

# **LINE DRAWING**

# REPLACEMENT PARTS

RPL-GLA-6808 - Crystal Glass RPL-GLA-6808-INNER - Inner Glass Shade

| Model | Finish | Crystal | Size | ССТ                   | Weight | Voltage     | Wattage | LED<br>Lumens | Delivered<br>Lumens |
|-------|--------|---------|------|-----------------------|--------|-------------|---------|---------------|---------------------|
| S6808 | - 701  | Н       | 8"   | 3000K/3500K/<br>4000K | 9lbs   | 120-277 VAC | 24W     | 2396          | Up To 2178          |