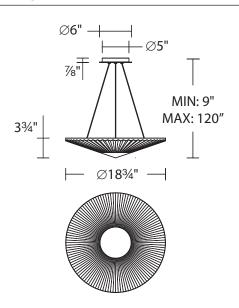

## **LINE DRAWING**

# **SPECIFICATIONS**

CRI 90 Dimming ELV, TRIAC

Standards ETL/cETL, Damp, Title 24

| Model | Size | LED Color<br>Temp | Finish                           | Voltage  | Wattage | Weight | LED<br>Lumens | Delivered<br>Lumens |
|-------|------|-------------------|----------------------------------|----------|---------|--------|---------------|---------------------|
| S7219 | 19"  | 3000K/3500K/4000K | Aged Brass (700)<br>Chrome (702) | 120/277V | 20W     | 21 lb  | 527           | 439                 |