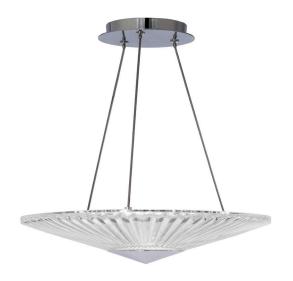

## **DESCRIPTION**

Calming and prescient, Origami proffers a simple elegance. Folds in the patterned Schonbek handcut crystal glass shade illuminate as prisms to bend light. Integral LEDs discreetly offer generous indirect illumination from behind a reflector plate finished in luxurious Aged Brass or Chrome.

#### **FEATURES**

- Built in color temperature adjustability. Switch from 3000K/3500K/4000K.
- Thin powered aircraft cables provide an ultra clean look for adjustable suspension height
- A proprietary 120V/277V driver concealed within the canopy.
- Can be mounted on a sloped ceiling