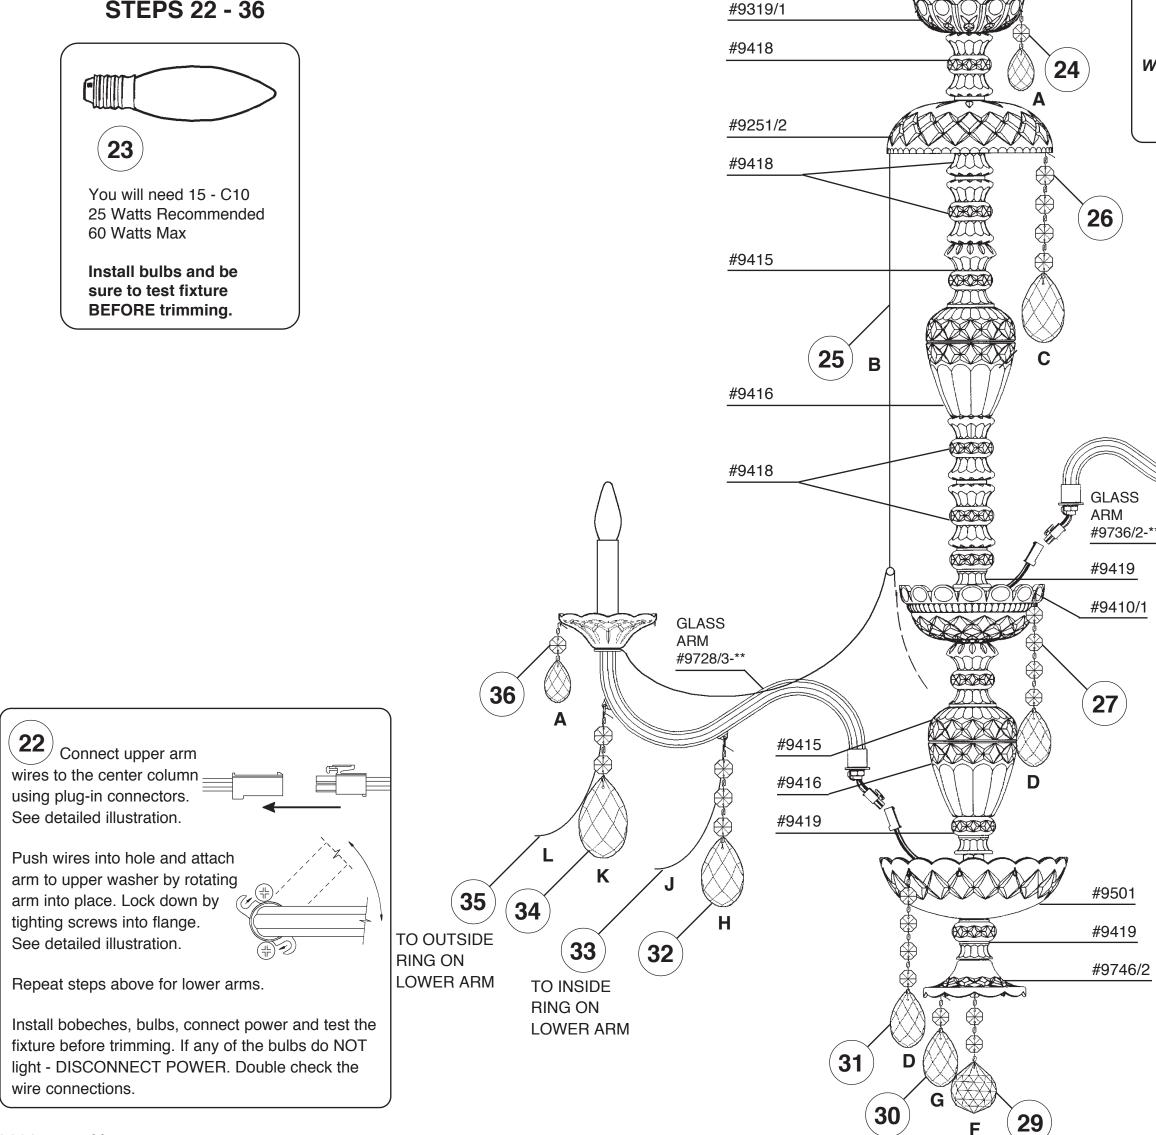

### See diagram on back page Follow steps in exact order Save this trim diagram for future reference