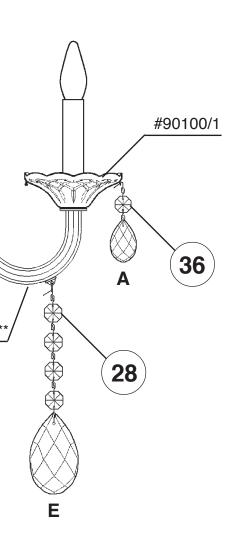

### See diagram on back page Follow steps in exact order Save this trim diagram for future reference