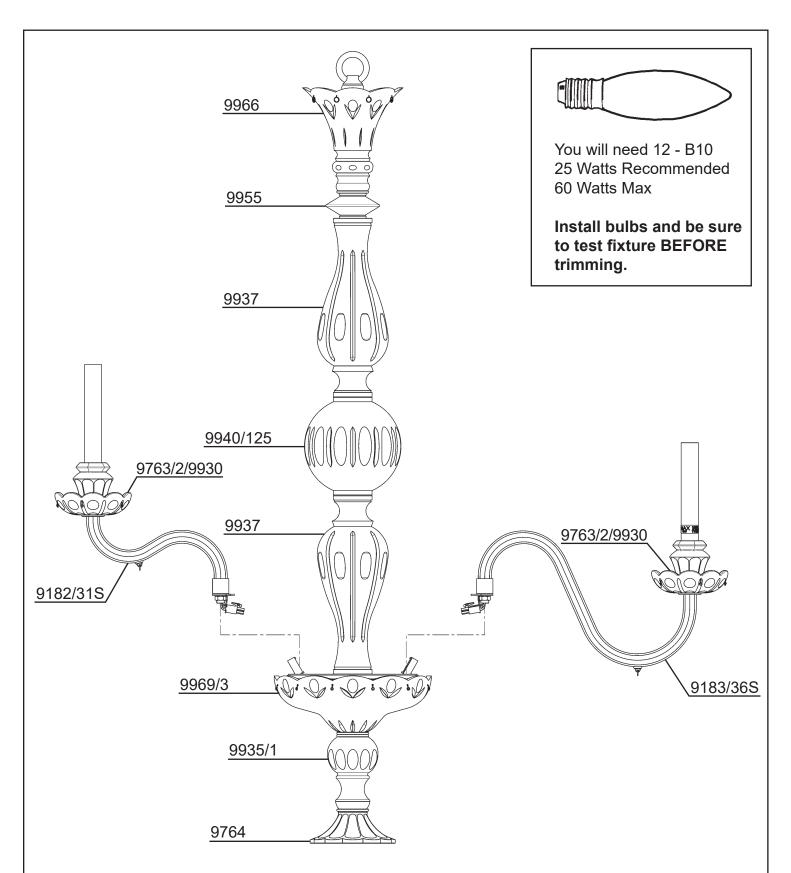

22 Install bobeche on every arm and screw bulbs into all sockets. Connect power and test fixture before trimming. If any of the bulbs do NOT light - DISCONNECT POWER. Double check the wire connections.