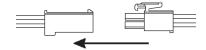

## SCHONBEK

12 Lights Diameter: 30"

Body Length: 44" Hanging Weight: 41lbs.

1870

**20** Connect arm wires using plug-in connectors. See detailed illustration.

PAGE 3

**21** Push wires into hole and attach arm to washer by rotating arm into place. Lock down by tightening screws into flange. See detailed illustration.