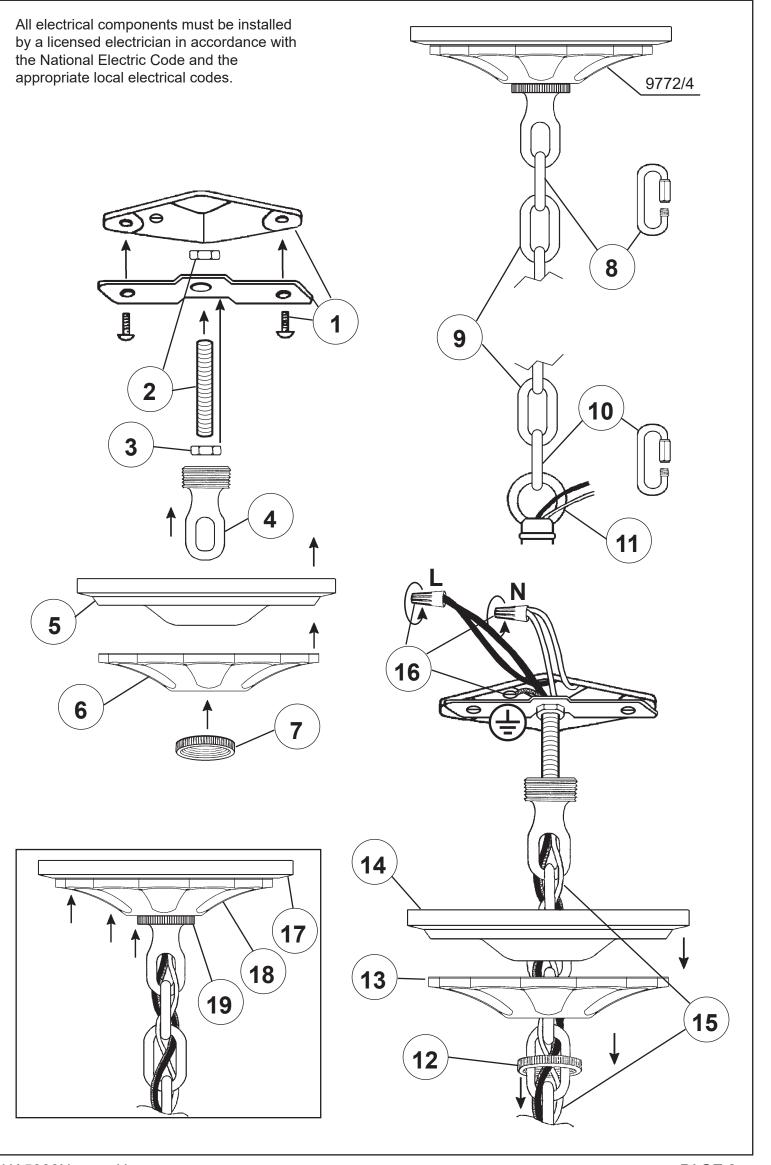

## SCHONBEK

12 Lights Diameter: 30"

Body Length: 44" Hanging Weight: 41lbs.

1870

**20** Connect arm wires using plug-in connectors. See detailed illustration.

PAGE 3

**21** Push wires into hole and attach arm to washer by rotating arm into place. Lock down by tightening screws into flange. See detailed illustration.

22 Install bobeche on every arm and screw bulbs into all sockets. Connect power and test fixture before trimming. If any of the bulbs do NOT light - DISCONNECT POWER. Double check the wire connections.