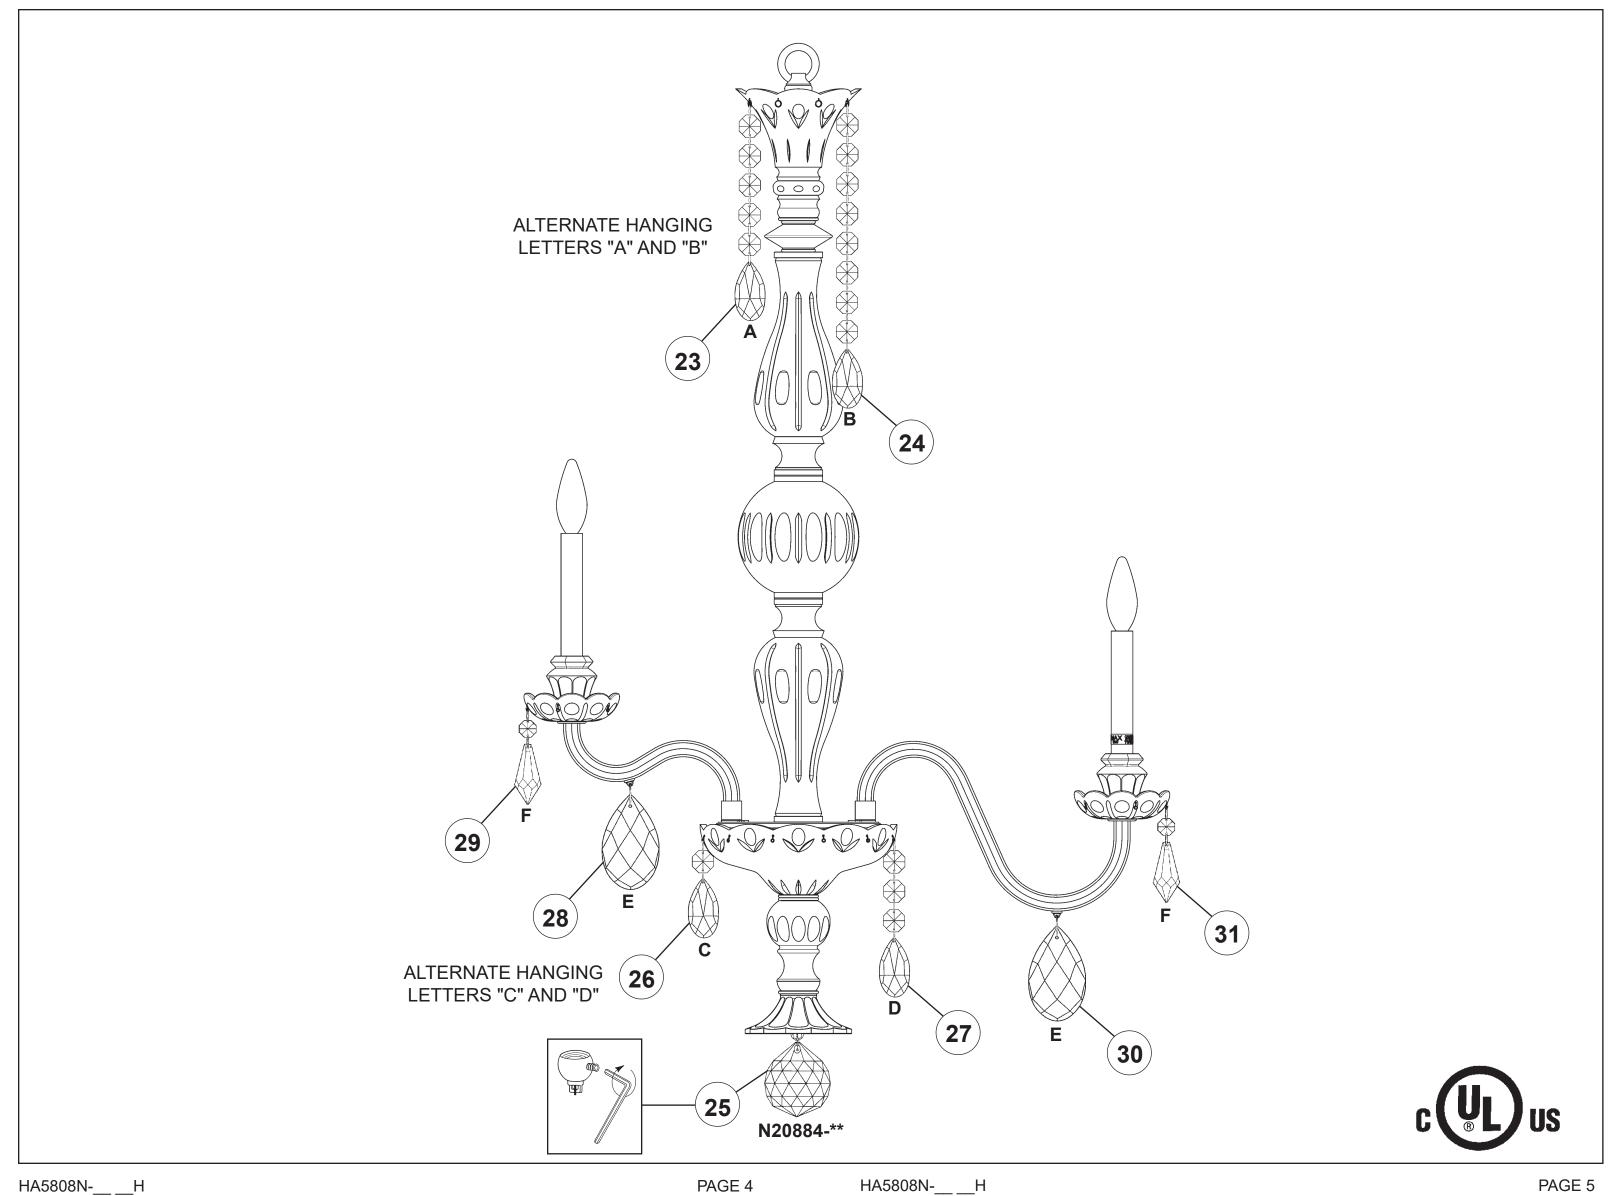

22 Install bobeche on every arm and screw bulbs into all sockets. Connect power and test fixture before trimming. If any of the bulbs do NOT light - DISCONNECT POWER. Double check the wire connections.