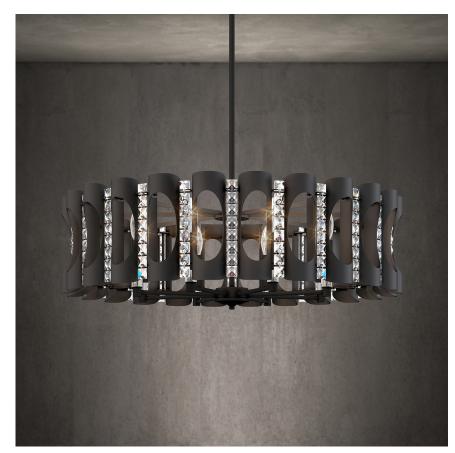

## TWILIGHT MR1008

With its bold repetitive motif of metal cylinders and precision-cut square crystal trim, Twilight is a dramatic source of illumination inspired by celestial constellations in the night sky. The vertically aligned cylinders are separated one from the next by single columns of large crystals. Light from the center shines out through elongated oval openings in the cylinders and refracts brilliantly through the crystals. Balancing circular shapes and geometric lines, Twilight is a contemporary design with timeless appeal.

## **SPECIFICATIONS**

| Туре:                                 | Chandelier             |
|---------------------------------------|------------------------|
| ↔ Width/Length:                       | 31in / 79cm            |
| Height:                               | 8.5in / 22cm           |
| ↓ Chain Length:                       | 51in / 130cm           |
| Hang Weight:                          | 29lbs / 13.1kg         |
| Bulb Count:                           | 8                      |
| Bulb Info:                            | (8) E12, 60 MAX, B10** |
| Voltage:                              | 110V                   |
| *Duille lineluiste et **Duille Matthe | بماريما مما            |