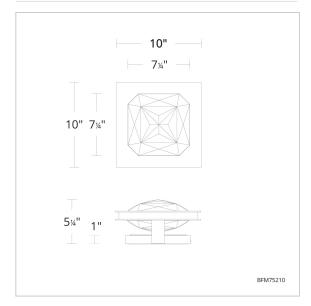

#### **LINE DRAWING**

## **SPECIFICATIONS**

 Light Source
 LED

 CRI
 90

 Dimming
 ELV,Triac

 Standards
 ETL/cETL

| Model    | Crystal | Finish       | Size | ССТ                     | Voltage    | Wattage | Weight | LED<br>Lumens | Delivered<br>Lumens |
|----------|---------|--------------|------|-------------------------|------------|---------|--------|---------------|---------------------|
| BFM75210 | 0       | - AB<br>- BK | 10"  | 3000K/3500K/ 1<br>4000K | 20/277 VAC | 30W     | 18lbs  | 500           | Up To 360           |