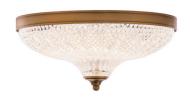

# **LINE DRAWING**

# **DESCRIPTION**

The baroque design celebrates classical Italian lighting with delicate ornamentation and artisanal crystal. An intricate optic European crystal shade is combined with high quality LEDs to create a luxurious ceiling mount that is both elegant and functional for any space.