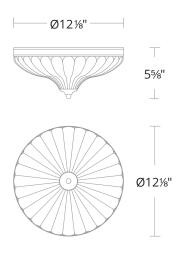

| Project:        |
|-----------------|
| Location:       |
| Fixture Type:   |
| Catalog Number: |

## **AVAILABLE TRIM**



Optic Crystal (O)

## **AVAILABLE FINISHES**







Aged Brass (700)

Antique Nickel (704)

Chrome (702)

# **LINE DRAWING**



# **DESCRIPTION**

The baroque design celebrates classical Italian lighting with delicate ornamentation and artisanal crystal. An intricate optic European crystal shade is combined with high quality LEDs to create a luxurious ceiling mount that is both elegant and functional for any space.

## **FEATURES**

- Built in color temperature adjustability. Switch from 3000K/3500K/4000K.
- No driver or transformer required.
- Can be mounted on ceiling or wall in all orientations

#### **SPECIFICATIONS**

CRI 90

Dimming ELV, TRIAC

Standards ETL/cETL, Damp, Title 24

# **REPLACEMENT PARTS**

- RPL-GLA-6012 - Glass

| Model | Size | LED Color<br>Temp | Finish                                                  | Voltage | Wattage | Weight | LED<br>Lumens | Delivered<br>Lumens |
|-------|------|----