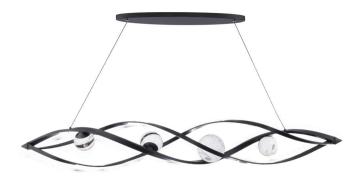

#### DESCRIPTION

Like a current of air, Slipstream is modern, graceful and stylishly curved with seamless spatial flow. This extraordinary luminaire adds a twist of matte black metal with optic haze crystal orbs, composed of natural quartz gemstone, to radiate captivatingly and enhanc your room with a unique look and personality.

#### LINE DRAWING