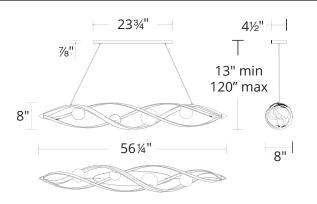

#### LINE DRAWING

- RPL-GLA-50257-02 - Optic Haze Crystal (100mm)

- RPL-GLA-50257-03 - Optic Haze Crystal (110mm)

| Model    | Size | LED Color<br>Temp |    | Finish | <br>Voltage | Wattage | Weight | LED<br>Lumens | Delivered<br>Lumens |
|----------|------|-------------------|----|--------|-------------|---------|--------|---------------|---------------------|
| BPD50257 | 57"  | 3000K/3500K/4000K | ВК | Black  | 120-277V    | 25W     | 21 lb  | 3550          | 1066                |