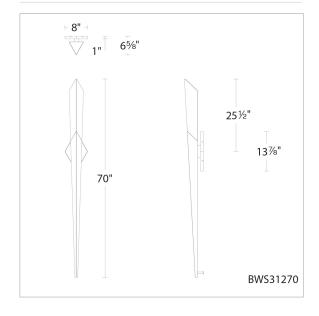

### LINE DRAWING

#### **REPLACEMENT PARTS**

RPL-GLA-31270 - Replacement Optic Hazy Crystal

| Model    | Crystal | Finish       | Size | ССТ                     | Voltage    | Wattage | Weight  | LED<br>Lumens | Delivered<br>Lumens |
|----------|---------|--------------|------|-------------------------|------------|---------|---------|---------------|---------------------|
| BWS31270 | OH      | - AB<br>- AN | 70"  | 3000K/3500K/ 1<br>4000K | 20/277 VAC | 28W     | 21.3lbs | 1650          | Up To 1242          |