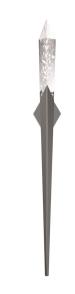

#### **DESCRIPTION**

Luxuriously crafted and beautifully designed to add dramatic character to any space, a spear of Optic Haze crystal composed of natural quartz gemstone illuminates and gravitates with bolts of luminous energy.

#### **FEATURES**

- Optic Haze<sup>TM</sup>, made of natural quartz, has unique variations in luster, hue, patterning and texture inherent to this material.
   When illuminated, the dimension of the crystal is beautifully accented.
- Built in color temperature adjustability. Switch from 3000K/3500K/4000K. Switch may be installed in junction box.
- Driver concealed within the canopy