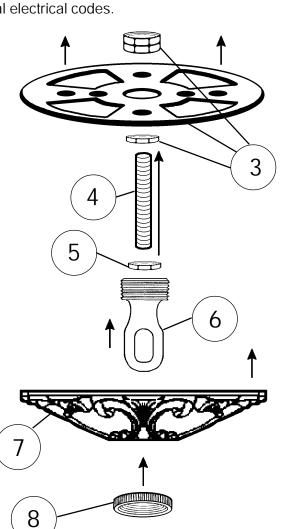

## **SCHONBEK**®

See diagram on back page Follow steps in exact order Save this trim diagram for future reference

|                                                 | _ |
|-------------------------------------------------|---|
| IMPORTANT                                       |   |
| ( 1 ) Person who opens carton should record the |   |
| following information for future service.       |   |
| CODE # Four-digit number on outside of carton.  |   |
| <br>PACKER # See crystal package label.         |   |
| ORDER # See crystal package label.              |   |
| ONDER " See crystal package label.              |   |
|                                                 |   |