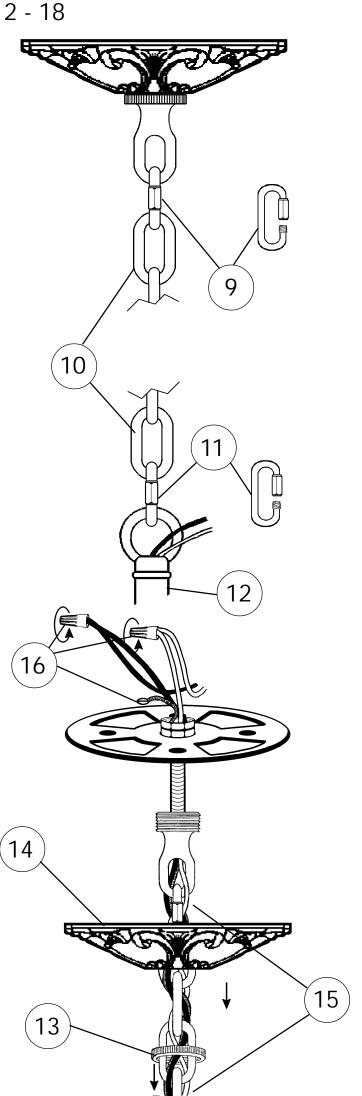

## **SCHONBEK**®

See diagram on back page Follow steps in exact order Save this trim diagram for future reference

|                                                 | _ |
|-------------------------------------------------|---|
| IMPORTANT                                       |   |
| ( 1 ) Person who opens carton should record the |   |
| following information for future service.       |   |
| CODE # Four-digit number on outside of carton.  |   |
| <br>PACKER # See crystal package label.         |   |
| ORDER # See crystal package label.              |   |
| ONDER " See crystal package label.              |   |
|                                                 |   |