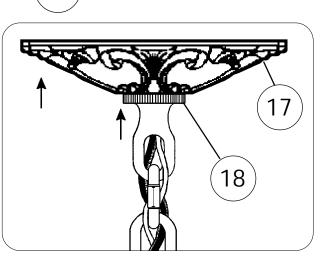

## **SCHONBEK**®

See diagram on back page Follow steps in exact order Save this trim diagram for future reference

|                                                 | _ |
|-------------------------------------------------|---|
| IMPORTANT                                       |   |
| ( 1 ) Person who opens carton should record the |   |
| following information for future service.       |   |
| CODE # Four-digit number on outside of carton.  |   |
| <br>PACKER # See crystal package label.         |   |
| ORDER # See crystal package label.              |   |
| ONDER " See crystal package label.              |   |
|                                                 |   |