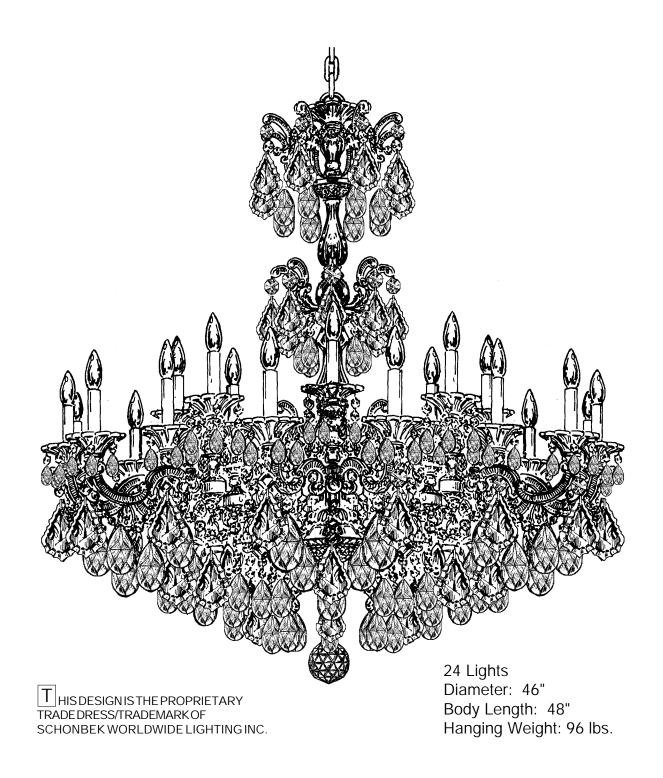

## **SCHONBEK**®

See diagram on back page Follow steps in exact order Save this trim diagram for future reference

|                                                 | _ |
|-------------------------------------------------|---|
| IMPORTANT                                       |   |
| ( 1 ) Person who opens carton should record the |   |
| following information for future service.       |   |
| CODE # Four-digit number on outside of carton.  |   |
| <br>PACKER # See crystal package label.         |   |
| ORDER # See crystal package label.              |   |
| ONDER " See crystal package label.              |   |
|                                                 |   |

## Instructions for crystal trimming #9764 STEPS 19 - 45 (000000) #9935/1 STEPS #2 - #18 ON 39 **BACK PAGE** #9934 Ε Use lock washer and 19 nut to secure arms in (30)place. 29 (40)#9940/70/1 20 Connect white arm 28 BOTTOM wires to neutral 27 DISH column wire (ribbed or TOP WASHER marked is neutral). Connect ROSETTE black arm wires to power wire in column. NO MORE THAN 5 - WIRES PER WIRE NUT. ROUND Use electrical tape to secure wire nuts. NUT #9937 Carefully press wires as close as possible to the underside of both washers. #9764/1 Attach the washers (top and bottom) 38 26 with the lock washer and nut. Attach **BOTTOM** #9764/1 25 WASHER the bottom dish with the rosette and the round nut. Install candle slips and bobeches onto arms. #9930 #9940/70/1 23 You will need 24 - C10 25 Watts Recommended 60 Watts Max 24 Install bulbs and be R 22 sure to test fixture BEFORE trimming. (43)(42)<sup>(41)</sup> **HANG** <sup>37</sup> 32 **CRYSTAL** (36)WITH FLAT G 35 SIDE TO 34 **FRONT** (33)Tighten With Tool Provided. N10303-\*\*