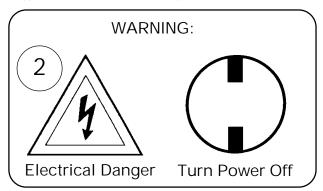

## Instructions for electrician STEPS 2 - 18

WARNING: THIS LUMINAIRE MUST BE MOUNTED OR SUPPORTED INDEPENDENTLY OF AN OUTLET BOX.

All electrical components must be installed by a licensed electrician in accordance with the National Electric Code and the appropriate local electrical codes.