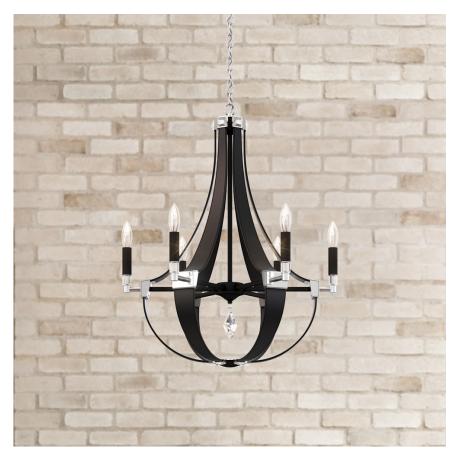

## CRYSTAL EMPIRE RUSTIC CY1006

A subtle reinterpretation of Crystal Empire from the contemporary collection, Crystal Empire Rustic has a bold structure and rich materiality. Through thoughtful details, it conveys the essence of the Rustic Collections characteristic pairing of timeless grace and raw beauty. Fullgrain leather sourced from the Northeastern United States Appalachian region is precisioncut, perfectly stitched, and elegantly draped to form an open teardrop shape. Bohemian crystal glass accents bring sparkle to the base of each lighting tube and a single large hand-cut crystal pendant suspended in the center of the chandelier creates a brilliant focal point. Made in NY, USA.

The Crystal Empire Rustic fixtures are available in White Pass Leather (-LW1) with White (-06) internal metal arms and Grizzly Black Leather (-LB1) with Black (-BK1) internal metal arms.