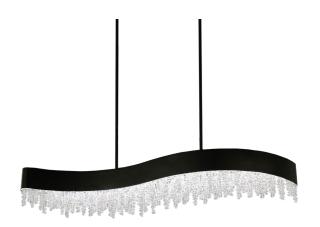

# **DESCRIPTION**

A breathtaking composition that is both sentimental and soothing. Soleil is a sleek, modern curvilinear pendant dripping with Schonbek optic crystal strands of varying lengths, suggestive of melodic scales. State of the art LEDs deliver robust illumination with energy efficiency and exceptional quality on surfaces below. Three finishes include Aged Brass, Polished Nickel and Black.

## **FEATURES**

- Built-in color temperature adjustability switch from 3000K/3500K/4000K
- A proprietary universal 120V-220V-277V driver concealed within the canopy
- Hang straight swivel
- Three 12" and one 6" down rods included (additional sold separately)
- Slide-on rectangular canopy with minimal hardware
- Up and down illumination
- Can be mounted on a sloped ceiling