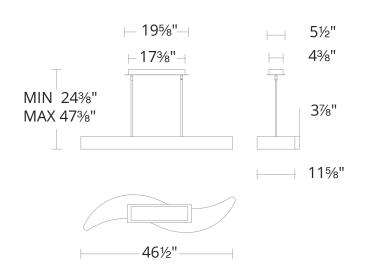

| Project:        |  |
|-----------------|--|
| Location:       |  |
| Fixture Type:   |  |
| Catalog Number: |  |

### **AVAILABLE TRIM**



Optic Crystal (O)

### **AVAILABLE FINISHES**







Aged Brass (700)

Black (18)

Polished Nickel (701)

### **LINE DRAWING**



# **DESCRIPTION**

A breathtaking composition that is both sentimental and soothing. Soleil is a sleek, modern curvilinear pendant dripping with Schonbek optic crystal strands of varying lengths, suggestive of melodic scales. State of the art LEDs deliver robust illumination with energy efficiency and exceptional quality on surfaces below. Three finishes include Aged Brass, Polished Nickel and Black.

## **FEATURES**

- Built-in color temperature adjustability switch from 3000K/3500K/4000K
- A proprietary universal 120V-220V-277V driver concealed within the canopy
- Hang straight swivel
- Three 12" and one 6" down rods included (additional sold separately)
- Slide-on rectangular canopy with minimal hardware
- Up and down illumination
- Can be mounted on a sloped ceiling

#### **SPECIFICA